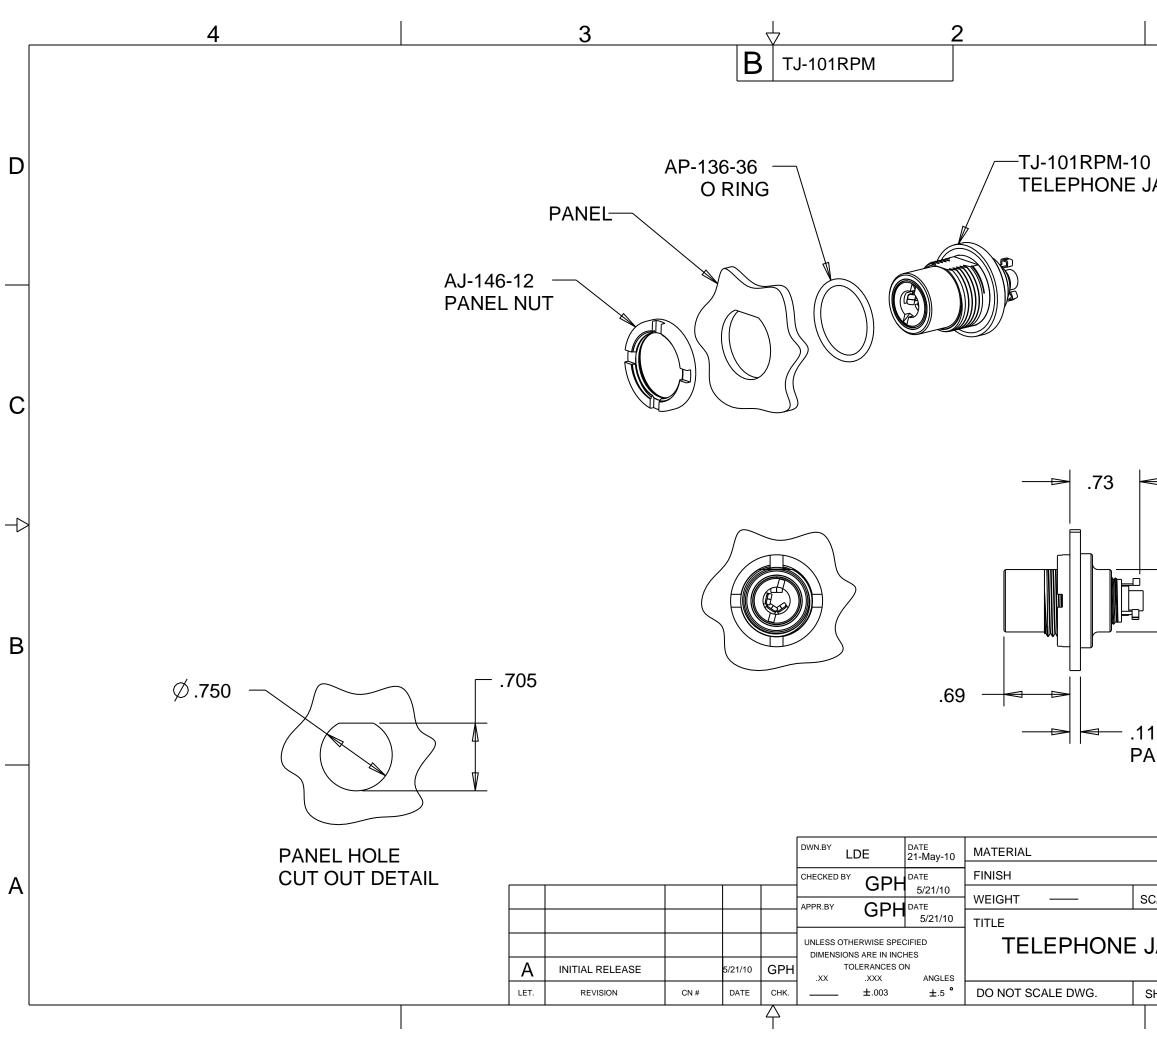

| CALE = 1.00 :1NEXUS<br>STAMFORD,CONNSIZEDWG. NO.BTJ-101RPM                                                                                                                                                           | A  |
|----------------------------------------------------------------------------------------------------------------------------------------------------------------------------------------------------------------------|----|
| THIS DOCUMENT CONTAINS PROPRIETARY INFOR-<br>MATION OF NEXUS,INCORPORATED AND SUCH<br>INFORMATION MAY NOT BE DISCLOSED TO OTHERS<br>FOR ANY PURPOSE OR USED FOR ANY PURPOSE<br>WITHOUT THE WRITTEN CONSENT OF NEXUS. | -  |
| 10<br>ANEL                                                                                                                                                                                                           |    |
| Ø.65                                                                                                                                                                                                                 | В  |
| ■<br>Ø.65                                                                                                                                                                                                            | <\ |
|                                                                                                                                                                                                                      | С  |
| ACK ASSEMBLY                                                                                                                                                                                                         | D  |
|                                                                                                                                                                                                                      |    |

## **Mouser Electronics**

Authorized Distributor

Click to View Pricing, Inventory, Delivery & Lifecycle Information:

Amphenol: TJ-101RPM