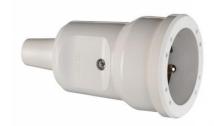

## **Informations**

**Short description:** PVC coupling increased CP, white, earth CEE 7/V

**Description:** PVC coupling with increased contact protection, with earthing system in

accordance with CEE 7/V, colour white, for connecting conductors up to

3x1.5mm<sup>2</sup>

**Product number:** 1679082

**EAN:** 4011721073811

Packaging unit: Carton: 10

## **Attributes of ETIM**

IEC-amperage 16

Amperage acc. UL/CSA

(for UL-version)

Degree of protection IP20

(**IP**)

Number of poles 3

Voltage acc. EN 60309-2 Other

Cable entry Anti-kink sleeve

Material Plastic

Military model No

Angle of plug Straight

Connection system Screwed terminal

Clock hour position

**Identification colour** White