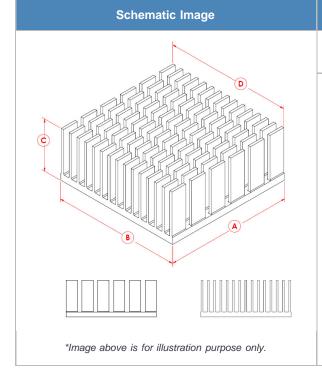

## **Product Detail**

| Dimension A | Dimension B | Dimension C | Dimension D | TIM  | Finish         |  |
|-------------|-------------|-------------|-------------|------|----------------|--|
| 19.00 mm    | 19.00 mm    | 9.50 mm     | N/A mm      | T412 | BLACK-ANODIZED |  |

#### Notes:

- Dimension A and B refer to component size.
- Dimension C is the heat sink height from the bottom of the base to the top of the fin field.
- ATS-55190D-C2-R0 is the exact heat sink assembly with an equivalent thermal interface material (Saint-Gobain C675).
- Thermal performance data are provided for reference only. Actual performance may vary by application.
- ATS reserves the right to update or change its products without notice to improve the design or performance.
- ATS certifies that this heat sink assembly is RoHS-6 and REACH compliant.
- Contact ATS to learn about custom options available.