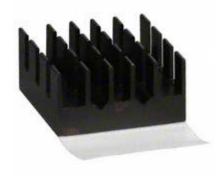

# **BGA Heat Sink - High Performance Cross-Cut Tape On**

ATS Part#: **ATS-55190D-C1-R0** 

Description: 19.00 x 19.00 x 9.50 mm BGA Heat Sink - High Performance Cross-Cut Tape On

Heat Sink Type: Cross-cut
Heat Sink Attachment: Tape On

Equivalent Part Number: ATS-55190D-C2-R0

\*Image above is for illustration purpose only.