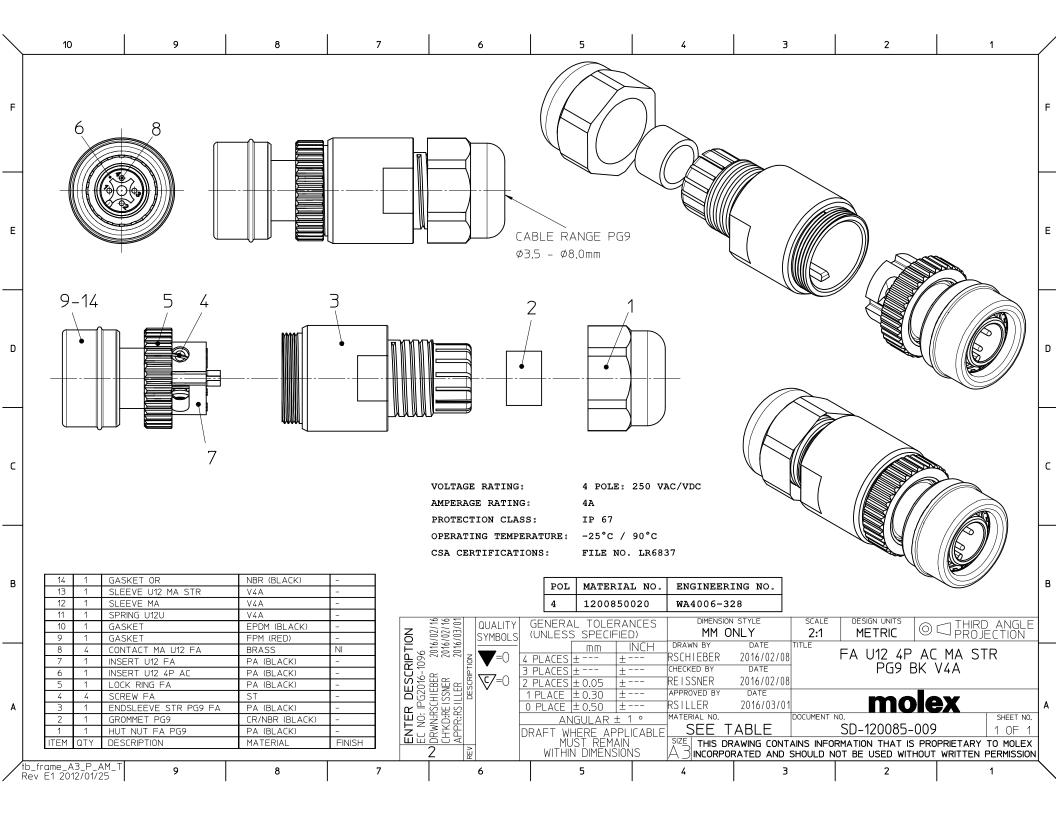

| _ | 6                                                                                                        | 5                | 4                 |                                | 3                                                               | 2                                                                                |                         |                     | 1                           |              |
|---|----------------------------------------------------------------------------------------------------------|------------------|-------------------|--------------------------------|-----------------------------------------------------------------|----------------------------------------------------------------------------------|-------------------------|---------------------|-----------------------------|--------------|
| D | NOTES :<br>VOLTAGE RATING : 4PO<br>CURRECT RATING : 4AM<br>IP RATING : IP67/68/69K<br>OPERATING TEMPERAT | 1PS              |                   |                                |                                                                 | (59)                                                                             |                         |                     |                             | D            |
| с | PIN 1                                                                                                    | PIN 2            | PIN 3<br>Ø (20.5) |                                |                                                                 |                                                                                  |                         |                     |                             | С            |
| в | 4<br>VIEW                                                                                                | FROM THE FRONT S | ide 1             |                                | 2<br>BOM<br>ITEM QTY.                                           | DESCRIPTIO<br>JLTRALOCK ASSEN                                                    |                         | -3                  | COLOR/FIN                   | ISH B        |
|   | Ŕ                                                                                                        |                  |                   |                                | 2 1 M1<br>3 1<br>4 4                                            | 2 PG9 STRAIGHT EI<br>M12 PG9 NU<br>MALE CONTA                                    | Г                       | PA<br>PA<br>BRASS   | BLACK<br>BLACK<br>Ni-PLATEI |              |
| А |                                                                                                          |                  | svi<br>VE/        |                                | AINS INFORMATION THAT IS PROF<br>SCALE<br>2:1<br>ANCES<br>IFIED | RIETARY TO MOLEX ELECTRONIC TECH<br>C:<br>2022/03/10<br>2022/04/14<br>2022/04/14 | INOLOGIES, LLC AND      |                     | PG9 BK V4A                  | <u>SSION</u> |
|   | SCALE 1:                                                                                                 | 1                |                   | 0 PLACES ±<br>DRAFT WHERE APPL | 0.5 APPR: RSILLER                                               | 2022/03/10<br>2022/04/14<br>IN DRAWING SERIES                                    | 1200<br>MATERIAL NUMBER | 0850020<br>CUSTOMER | PSD 000                     | A            |
| ļ | DOCUMENT STATUS P1 RELEASE                                                                               |                  |                   | MUST REMAIN<br>WITHIN DIMENSI  |                                                                 | A4-SIZE 120085                                                                   | 1200850020              | GENERAL MA          | RKET 1 OF                   | - 1          |
| i | CorMAT: master-tb-prod-A4<br>ex/siON. J1<br>DATE: 2021/05/01 6                                           | 5                | 4                 |                                | 3                                                               | 2                                                                                |                         |                     | I                           |              |