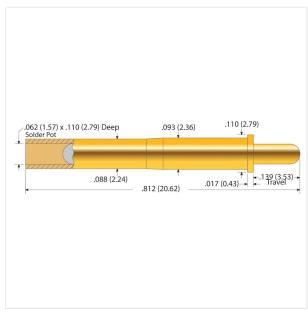

### Mechanical:

Test Center (mil): 156
Test Center (mm): 3.96
Overall Length (mil): 812
Overall Length (mm): 20.62
Full Travel (mil): 139

Full Travel (mm): 3.53

Recommended Travel (mil): 93
Recommended Travel (mm): 2.36
Rec. Mounting Hole Size (mil): 94.5
Rec. Mounting Hole Size (mm): 2.40
Recommended Drill Size: #41 or 2.40 mm

#### Materials & Finishes:

Plunger Material: Heat-treated BeCu, Gold plated over

hard Nickel

**Barrel Material:** Brass, Gold plated **Ball Material:** Gold plated, Stainless Steel

TIPS:

Tip Materials: BeCu