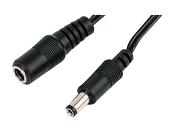

## 2.5mm DC Plug to 2.5mm DC Jack Pro-ELEC

## **Specifications:**

Connector Type A : 2.5mm DC Power Socket Connector Type B : 2.5mm DC Power Plug

Jacket Colour : Black
Cable Assembly Type : Power

Dimensions: Millimetres