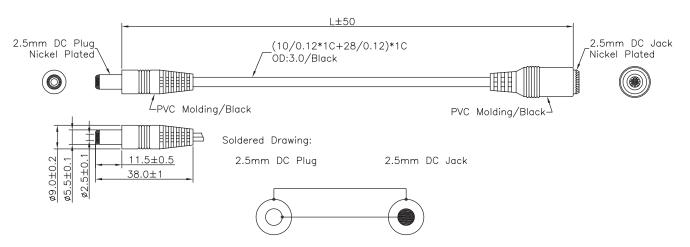

## **Specifications:**

Connector Type A : 2.5mm DC Power Socket Connector Type B : 2.5mm DC Power Plug

Jacket Colour : Black
Cable Assembly Type : Power

Dimensions: Millimetres

## **Part Number Table**

| Description               | "L"  | Part Number |
|---------------------------|------|-------------|
| Lead, DC Extension, 2.5mm | 1.5m | JR8307 1.5M |
|                           | 3m   | JR8307 3M   |
|                           | 5m   | JR8307-5M   |