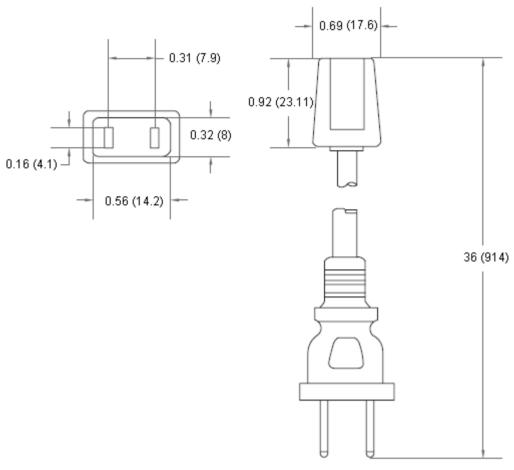

## Straight Plug

Dimensions: Inches (Millimetres)

## **Specifications:**

Wire : SPT1 105°C, 300 volts, black

Plug : NEMA 1-15P Length : 36 inches (914 mm)