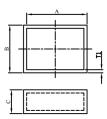

## **Part Number Table**

| Description                            | L    | w    | н    | T1  | T2  | Part Num-<br>ber |
|----------------------------------------|------|------|------|-----|-----|------------------|
| Cover, P-Box, for 20 × 20 × 13mm       | 20   | 20   | 13   | 0.9 | 1   | G202013L         |
| Cover, P-Box, for 25 × 25 × 15mm       | 25   | 25   | 15   | 1.1 | 1.1 | G252515L         |
| Cover, P-Box, for 30 × 20 × 15mm       | 30   | 20   | 15   | 1.1 | 1.5 | G302015L         |
| Cover, P-Box, for 40.5 × 13.5 × 16.5mm | 40.5 | 13.5 | 16.5 | 1.2 | 1.5 | G401316L         |
| Cover, P-Box, for 40 × 40 × 13mm       | 40   | 40   | 13   | 1.4 | 1.7 | G404013L         |
| Cover, P-Box, for 45 × 30 × 15mm       | 45   | 30   | 15   | 1   | 1.6 | G453015L         |
| Cover, P-Box, for 50 × 13 × 15mm       | 50   | 13   | 15   | 1.5 | 1.3 | G501315L         |
| Cover, P-Box, for 50 × 50 × 15mm       | 50   | 50   | 15   | 1.6 | 1.6 | G505015L         |
| Cover, P-Box, for 70.5 × 50.5 × 20mm   | 70.5 | 50.5 | 20   | 1.5 | 1.9 | G705020L         |
| Cover, P-Box, for 90 × 60 × 20mm       | 90   | 60   | 20   | 1.6 | 1.9 | G906020L         |