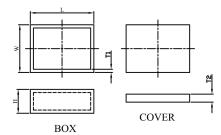

## **Part Number Table**

| Description                            | L    | w    | н    | T1  | T2  | Part Num-<br>ber |
|----------------------------------------|------|------|------|-----|-----|------------------|
| Cover, P-Box, for 20 × 20 × 13mm       | 20   | 20   | 13   | 0.9 | 1   | G202013L         |
| Cover, P-Box, for 25 × 25 × 15mm       | 25   | 25   | 15   | 1.1 | 1.1 | G252515L         |
| Cover, P-Box, for 30 × 20 × 15mm       | 30   | 20   | 15   | 1.1 | 1.5 | G302015L         |
| Cover, P-Box, for 40.5 × 13.5 × 16.5mm | 40.5 | 13.5 | 16.5 | 1.2 | 1.5 | G401316L         |
| Cover, P-Box, for 40 × 40 × 13mm       | 40   | 40   | 13   | 1.4 | 1.7 | G404013L         |
| Cover, P-Box, for 45 × 30 × 15mm       | 45   | 30   | 15   | 1   | 1.6 | G453015L         |
| Cover, P-Box, for 50 × 13 × 15mm       | 50   | 13   | 15   | 1.5 | 1.3 | G501315L         |
| Cover, P-Box, for 50 × 50 × 15mm       | 50   | 50   | 15   | 1.6 | 1.6 | G505015L         |
| Cover, P-Box, for 70.5 × 50.5 × 20mm   | 70.5 | 50.5 | 20   | 1.5 | 1.9 | G705020L         |
| Cover, P-Box, for 90 × 60 × 20mm       | 90   | 60   | 20   | 1.6 | 1.9 | G906020L         |