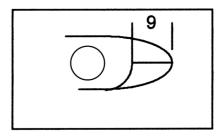

### **Technical characteristics:**

- Total length 110 mm, blade length 9 mm
- Internal opening spring with constant spring force
- Handle opening stop
- Highest quality machined tool steel heat treated to ensure durability of the cutting edges
- · No blade overbite
- ESD safe, replaceable ergonomic foamy grips