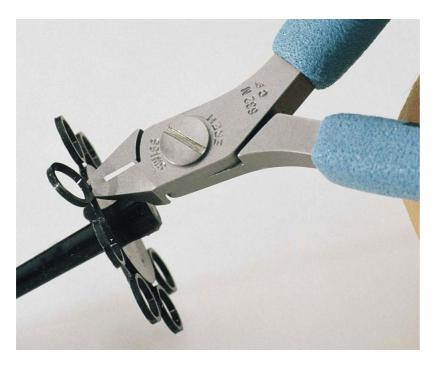

## **Erem sharpest side cutter - Erem 632NCF**

Special fine, high precision miniature cutter exclusively designed for soft materials like small Silicone tubings in medical applications, precision connector sealings, miniature rubber gaskets or cutting moulded soft synthetic parts.

The 632NCF is an addition to the Erem "Magic" line.

The 632 NCF is precisely machined and honed to a razor sharpness to obtain a perfectly flat cut.

### **Technical characteristics:**

- Total length 110 mm, blade length 9 mm
- Internal opening spring with constant spring force
- Handle opening stop
- Highest quality machined tool steel heat treated to ensure durability of the cutting edges
- · No blade overbite
- ESD safe, replaceable ergonomic foamy grips