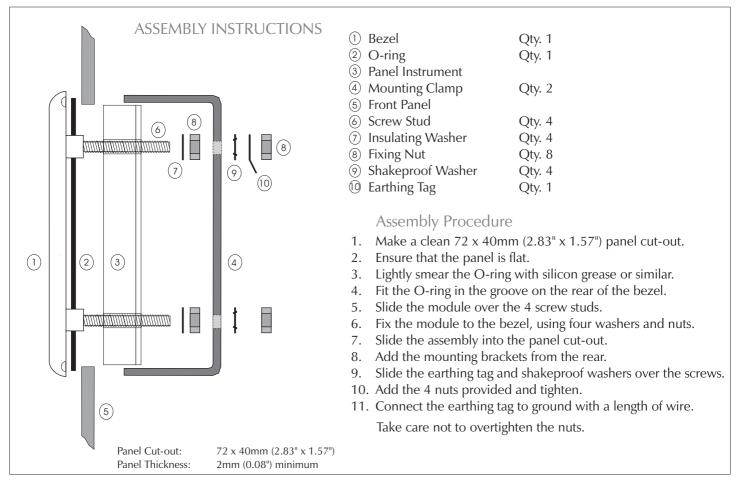

- IP67 / NEMA 4X Rated
- Crew Fixing
- Glass Window
- Robust Construction
- Attractive Appearance
- **@** Easy Assembly

Notes: On some panel instruments it may be easier to configure links and calibrate the product prior to fitting the instrument and BEZ 900-IP into the panel. Always observe safety warnings on the Panel Instrument datasheet.

Do not allow connections to touch the metal bezel, as this may adversely affect product safety or stop the panel instrument from functioning correctly. Do not fit the cable strain relief on the DMX 908, DMX 916 and DMX 973 when using BEZ 900-IP.