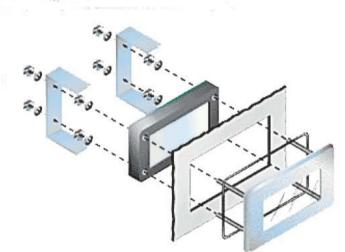

When used in conjunction with a panel mounted 900 series instrument (purchased separately), this bezel offers the assembly an IP67 / NEMA 4X rating from the front. This bezel uses the same panel cut-out as the bezel supplied with a 900 series module, ensuring full compatibility with existing panels. The screw fixings allow for a quick and easy assembly of the module and bezel in the panel. A robust and attractive alloy construction gives the product a professional finish. BEZ900-IP is ideally suited for applications where the ingress of moisture or particles poses a problem.

## BEZ 900-IP

When used in conjunction with a panel mounted 900 series instrument (purchased separately), this bezel offers the assembly an IP67/NEMA 4X rating from the front. This bezel uses the same panel cut-out as the bezel supplied with a 900 series module, thus ensuring full compatibility with existing panels. The screw fixings allow for a quick and easy assembly of the module and bezel in the panel. A robust and attractive alloy construction gives the product a professional finish. BEZ 900-IP is ideally suited for applications where the ingress of moisture or particles poses a problem.