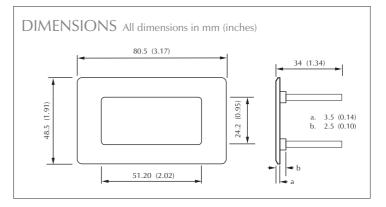

AQs Product Safety Product Warranty Product Compliance Technical Assistance

## BEZ 900-IP

When used in conjunction with a panel mounted 900 series instrument (purchased separately), this bezel offers the assembly an IP67/NEMA 4X rating from the front. This bezel uses the same panel cut-out as the bezel supplied with a 900 series module, thus ensuring full compatibility with existing panels. The screw fixings allow for a quick and easy assembly of the module and bezel in the panel. A robust and attractive alloy construction gives the product a professional finish. BEZ 900-IP is ideally suited for applications where the ingress of moisture or particles poses a problem.

- IP67 / NEMA 4X Rated
- Crew Fixing
- Glass Window
- Robust Construction
- Attractive Appearance
- **@** Easy Assembly





Notes: On some panel instruments it may be easier to configure links and calibrate the product prior to fitting the instrument and BEZ 900-IP into the panel. Always observe safety warnings on the Panel Instrument datasheet.

Do not allow connections to touch the metal bezel, as this may adversely affect product safety or stop the panel instrument from functioning correctly. Do not fit the cable strain relief on the DMX 908, DMX 916 and DMX 973 when using BEZ 900-IP.

| Specifications liable to change without prior warning                                                                                                               | <b>BEZ 900-IP</b>