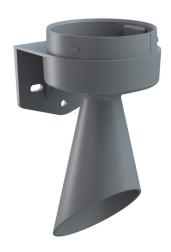

## Midi Horn Bracket GY

Part No.: 261.700.03
Series: EvoSIGNAL

| MECHANICAL DATA             |                  |
|-----------------------------|------------------|
| Length                      | 93 mm            |
| Width                       | 85 mm            |
| Height                      | 170 mm           |
| Materials                   | PC/ABS           |
| Housing colour              | Grey             |
| Protection category         | IP66             |
| Cable entry                 | Membrane grommet |
| Cable entry maximum         | d = 9 mm         |
| Type of fixing              | Wall mounting    |
| Working temperature minimum | -30°C            |
| Working temperature maximum | +60°C            |
| Weight with packaging       | 136 g            |
| Product weight              | 136 g            |

## Midi Horn Bracket GY

For additional installation and mounting information, refer to the appropriate user guide at www.werma.com. This printed copy is for information only and is subject to alteration.