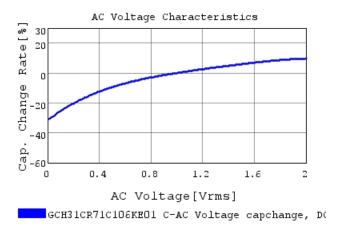

### Characteristic Data

The charts below may show another part number which shares its characteristics.

3 of 4