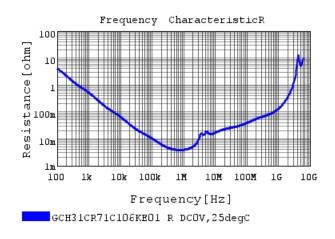

### Characteristic Data

The charts below may show another part number which shares its characteristics.

3 of 4