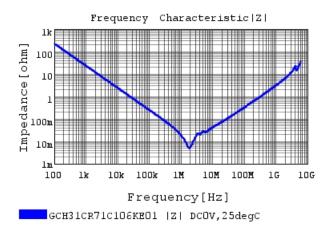

### Characteristic Data

The charts below may show another part number which shares its characteristics.

3 of 4