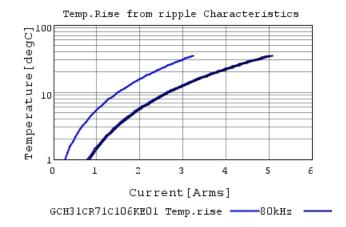

### Characteristic Data

The charts below may show another part number which shares its characteristics.

3 of 4