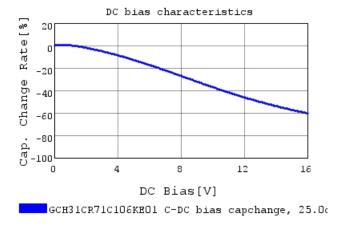

### Characteristic Data

The charts below may show another part number which shares its characteristics.

3 of 4