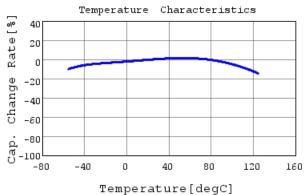

### Characteristic Data

The charts below may show another part number which shares its characteristics.

3 of 4