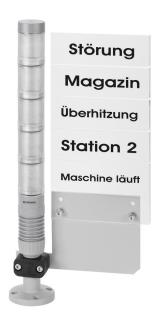

## **Indication board complete RM**

Part No.: 960.630.09

| MECHANICAL DATA       |                   |
|-----------------------|-------------------|
| Width                 | 207 mm            |
| Height                | 375 mm            |
| Materials             | Aluminium<br>PMMA |
| Housing colour        | Clear             |
| Weight with packaging | 450 g             |
| Product weight        | 335 g             |

## **Indication board complete RM**