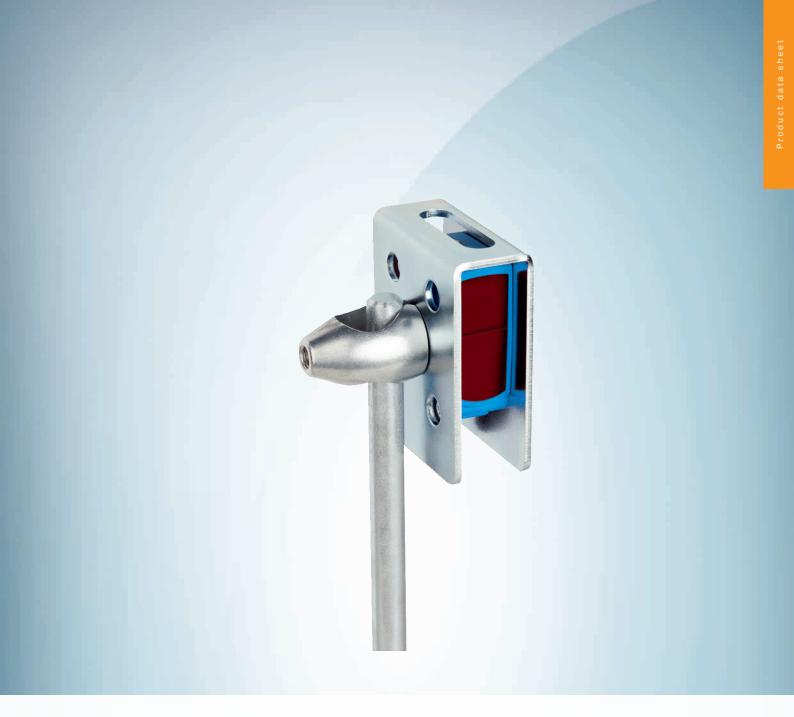

## Technical specifications

| Accessory group  | Device protection (mechanical)                                           |
|------------------|--------------------------------------------------------------------------|
| Accessory family | Protective housings and protective pipes                                 |
| Suitable for     | W16                                                                      |
| Material         | Zinc plated steel (protective housing), Zinc die cast (clamping bracket) |
| Items supplied   | Universal clamp, mounting hardware                                       |
| Description      | Protective housing for universal clamp                                   |