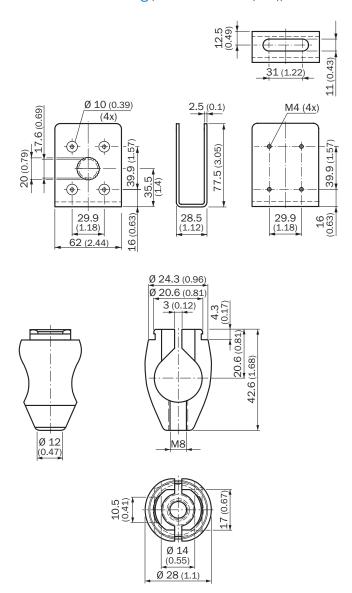

(clamping bracket) |
| Items supplied   | Universal clamp, mounting hardware                                       |
| Description      | Protective housing for universal clamp                                   |

#### Classifications

| ECLASS 5.0     | 27371205 |
|----------------|----------|
| ECLASS 5.1.4   | 27371205 |
| ECLASS 6.0     | 27371205 |
| ECLASS 6.2     | 27371205 |
| ECLASS 7.0     | 27371205 |
| ECLASS 8.0     | 27371205 |
| ECLASS 8.1     | 27371205 |
| ECLASS 9.0     | 27371205 |
| ECLASS 10.0    | 27371205 |
| ECLASS 11.0    | 27371205 |
| ECLASS 12.0    | 27371205 |
| ETIM 5.0       | EC000200 |
| ETIM 6.0       | EC000200 |
| ETIM 7.0       | EC000200 |
| ETIM 8.0       | EC000200 |
| UNSPSC 16.0901 | 32131023 |

#### Dimensional drawing (Dimensions in mm (inch))



# SICK AT A GLANCE

SICK is one of the leading manufacturers of intelligent sensors and sensor solutions for industrial applications. A unique range of products and services creates the perfect basis for controlling processes securely and efficiently, protecting individuals from accidents and preventing damage to the environment.

We have extensive experience in a wide range of industries and understand their processes and requirements. With intelligent sensors, we can deliver exactly what our customers need. In application centers in Europe, Asia and North America, system solutions are tested and optimized in accordance with customer specifications. All this makes us a reliable supplier and development partner.

Comprehensive services complete our offering: SICK LifeTime Services provid