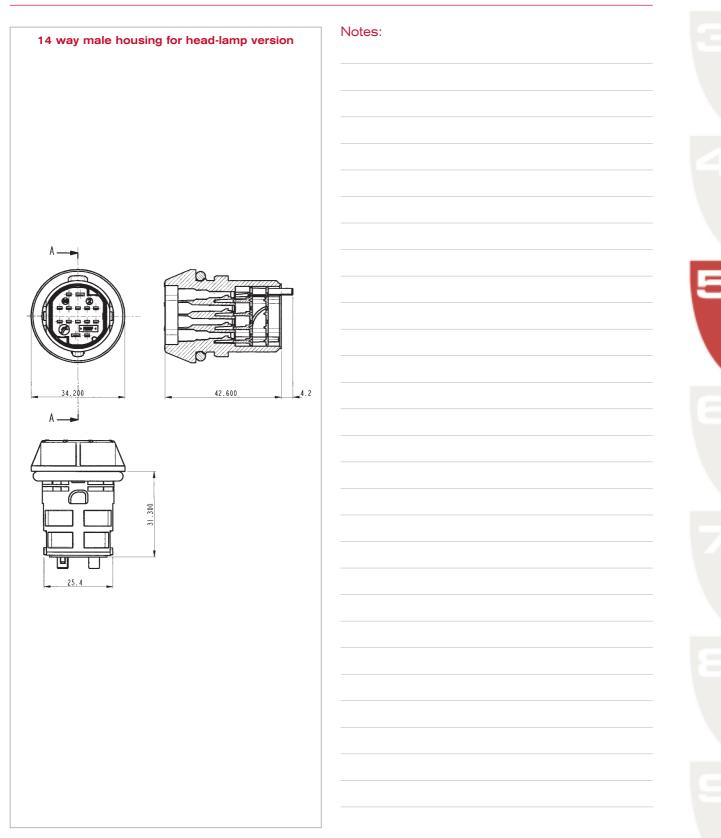

## 14/16/34 way sealed system for 1.5 + 2.8 mm terminals

**Dimensional characteristics** 

## 14/16/34 way sealed system for 1.5 + 2.8 mm terminals

### **Dimensional characteristics**