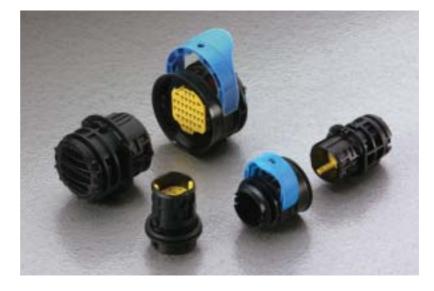

# Panel-through connectors Sicma

## 14/16/34 way sealed connector system for 1.5 + 2.8 mm terminals

#### Features

- 14/16 and 34 position housings available for 1.5 + 2.8 mm terminals
- Real sealing ensured by mat-seal
- Male housing incorporates a mobile grid to support blade terminals guiding and mating
- Terminal position assurance (T.P.A.)
- Protected locking cam on female housing