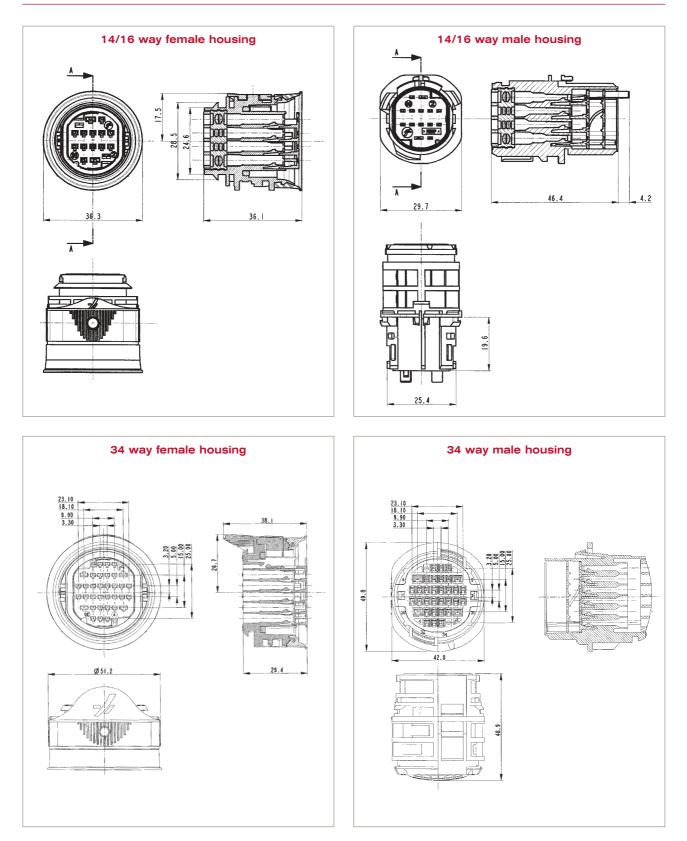

## 14/16/34 way sealed system for 1.5 + 2.8 mm terminals

**Dimensional characteristics** 

## 14/16/34 way sealed system for 1.5 + 2.8 mm terminals

### **Dimensional characteristics**