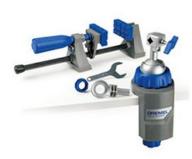

## **DREMEL® Multi-Vise** (2500)

The Dremel 3-in1 Multi-Vise. Stationary vise, stand alone clamp & Toolholder. Clamps to any workbench, table or countertop Rotates 360° and tilts 50°. Allows approaching the workpiece from a comfortable angle. Jaws may be used with base unit or detached for use as a stand-alone bar clamp. Easily accommodates larger work pieces. Stabilises oversize objects and protect delicate pieces from damage. Allows round and odd-shaped objects to be held securely. Allows quick removal of objects from jaws. Resists twisting and bowing for solid stability. Possibility to attach DREMELite.

## **PACKAGING CONTENTS**

- Dremel Multi-Vise
- Removable soft-pads
- Tool holder adapter

Order number: 26152500JA EAN-Code: 8710364037544