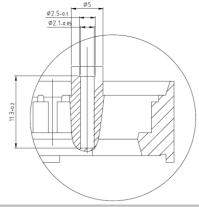

**Subject:** Increase of the outer diameter of the domes from 4,3mm to

5,0mm.

**Reason:** Harmonization of the Dome diameter

Description: Old

### <u>New</u>

Outer diameter of the dome
 is

4,3 mm existing lid

Outer diameter of the domeis5,0 mm new lid