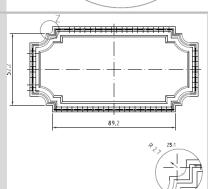

**Subject:** Increase of the outer diameter of the domes from 4,3mm to

5,0mm.

**Reason:** Harmonization of the Dome diameter

Description: Old

### <u>New</u>

Outer diameter of the dome
 is

4,3 mm existing lid

Outer diameter of the domeis5,0 mm new lid