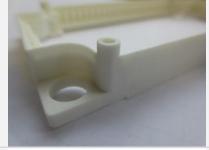

**Subject:** Increase of the outer diameter of the domes from 4,3mm to

5,0mm.

**Reason:** Harmonization of the Dome diameter

Description: Old

### <u>New</u>

Outer diameter of the dome
 is

4,3 mm existing lid

Outer diameter of the domeis5,0 mm new lid