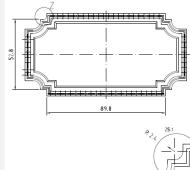

**Subject:** Increase of the outer diameter of the domes from 4,3mm to

5,0mm.

**Reason:** Harmonization of the Dome diameter

Description: Old

### <u>New</u>

Outer diameter of the dome
 is

4,3 mm existing lid

Outer diameter of the domeis5,0 mm new lid