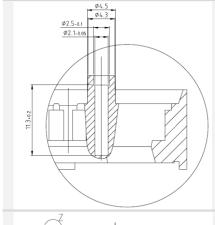

**Subject:** Increase of the outer diameter of the domes from 4,3mm to

5,0mm.

**Reason:** Harmonization of the Dome diameter

Description: Old

### <u>New</u>

Outer diameter of the dome
 is

4,3 mm existing lid

Outer diameter of the domeis5,0 mm new lid