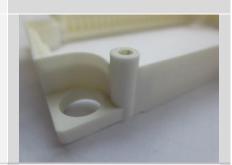

**Subject:** Increase of the outer diameter of the domes from 4,3mm to

5,0mm.

**Reason:** Harmonization of the Dome diameter

Description: Old

### <u>New</u>

Outer diameter of the dome
 is

4,3 mm existing lid

Outer diameter of the domeis5,0 mm new lid