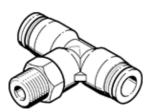

## Push-in T-fitting QST-3/8-10 Part number: 153113 ★ Core product range

## Data sheet

| Feature                                       | Value                                                    |
|-----------------------------------------------|----------------------------------------------------------|
| Size                                          | Standard                                                 |
| Nominal size                                  | 8.3 mm                                                   |
| Type of seal on screw-in stud                 | coating                                                  |
| Assembly position                             | Any                                                      |
| Container size                                | 10                                                       |
| Design structure                              | Push/pull principle                                      |
| Operating pressure complete temperature range | -0.95 6 bar                                              |
| Temperature dependent working pressure        | -0.95 14 bar                                             |
| Operating medium                              | Compressed air in accordance with ISO8573-1:2010 [7:-:-] |
|                                               | Water as per manufacturer's declaration at www.festo.com |
| Note on operating and pilot medium            | Lubricated operation possible                            |
| Corrosion resistance classification CRC       | 1 - Low corrosion stress                                 |
| Ambient temperature                           | -10 80 °C                                                |
| Maritime classification                       | see certificate                                          |
| Product weight                                | 42 g                                                     |
| Number of outputs                             | 2                                                        |
| Number of supply lines                        | 1                                                        |
| Pneumatic connection, port 1                  | Male thread R3/8                                         |
| Pneumatic connection, port 2                  | For tubing outside diameter 10 mm                        |
| color of release ring                         | blue                                                     |
| Materials note                                | Conforms to RoHS                                         |
| Material housing                              | PBT                                                      |
| Material release ring                         | POM                                                      |
| Material of tubing seal                       | NBR                                                      |
| Material of tube retaining claw               | High alloy steel, non-corrosive                          |