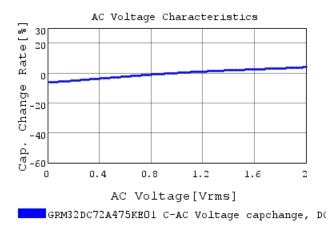

### Characteristic Data

GRM32DC72A475KE01#

The charts below may show another part number which shares its characteristics.

3 of 4