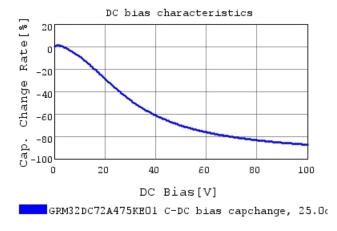

### Characteristic Data

GRM32DC72A475KE01#

The charts below may show another part number which shares its characteristics.

3 of 4