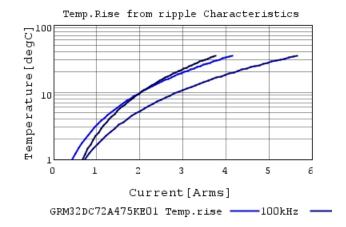

### Characteristic Data

GRM32DC72A475KE01#

The charts below may show another part number which shares its characteristics.

3 of 4