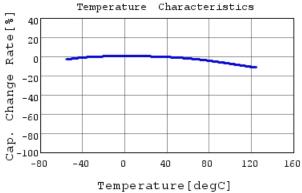

### Characteristic Data

GRM32DC72A475KE01#

The charts below may show another part number which shares its characteristics.

3 of 4