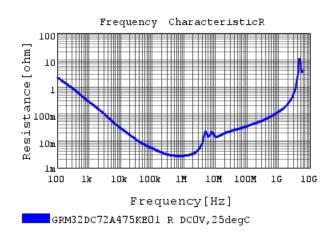

### Characteristic Data

GRM32DC72A475KE01#

The charts below may show another part number which shares its characteristics.

3 of 4