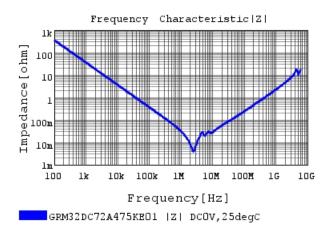

### Characteristic Data

GRM32DC72A475KE01#

The charts below may show another part number which shares its characteristics.

3 of 4