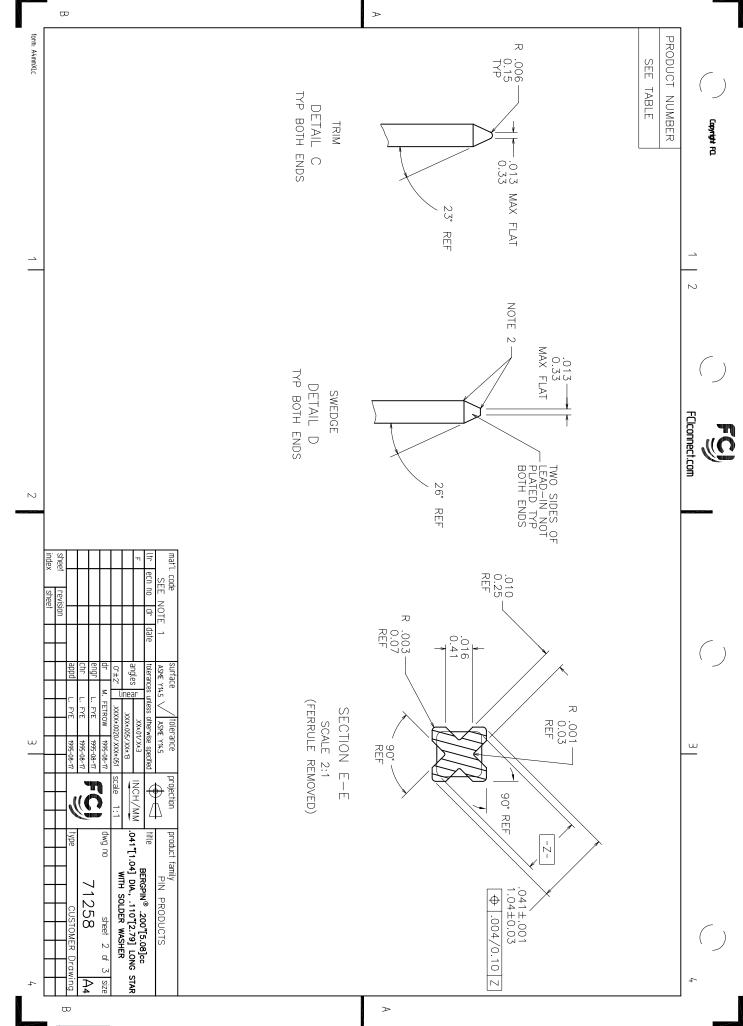

PDM: Rev:F

STATUSReleased

Printed: Jul 14, 2012

Downloaded from Arrow.com.

PDM: Rev:F

STATUSReleased

Printed: Jul 14, 2012

| etm         1         2         Francesco         3           1         1         2         Francesco         3         3         3         3         3         3         3         3         3         3         3         3         3         3         3         3         3         3         3         3         3         3         3         3         3         3         3         3         3         3         3         3         3         3         3         3         3         3         3         3         3         3         3         3         3         3         3         3         3         3         3         3         3         3         3         3         3         3         3         3         3         3         3         3         3         3         3         3         3         3         3         3         3         3         3         3         3         3         3         3         3         3         3         3         3         3         3         3         3         3         3         3         3         3         3         3                                                                                                                                                                                                                                                                                                                                                                                                                                                                                                                                                                     | B<br>form: A4mmXtc                                                                                                                                                                                                                                                                                                                                                                                                                                                                                                                                                                                                                                                                                                                                                                                                                                                                                                                                                                                                                                                                                                                                                                                                                                                             | PRODUCT NUMBER 71258-010 71258-020 71258-030 71258-050 71258-050 71258-050 71258-070 71258-090 71258-100 71258-100 71258-120 71258-150 71258-150 71258-150 71258-150 71258-180 71258-180 71258-180 71258-190 71258-210                                                                                                                                                                                                                                                                                                                                                                                                                                                                                                                                                                                 |               |
|---------------------------------------------------------------------------------------------------------------------------------------------------------------------------------------------------------------------------------------------------------------------------------------------------------------------------------------------------------------------------------------------------------------------------------------------------------------------------------------------------------------------------------------------------------------------------------------------------------------------------------------------------------------------------------------------------------------------------------------------------------------------------------------------------------------------------------------------------------------------------------------------------------------------------------------------------------------------------------------------------------------------------------------------------------------------------------------------------------------------------------------------------------------------------------------------------------------------------------------------------------------------------------------------------------------------------------------------------------------------------------------------------------------------------------------------------------------------------------------------------------------------------------------------------------------------------------------------------------------------------------------------------------------------------|--------------------------------------------------------------------------------------------------------------------------------------------------------------------------------------------------------------------------------------------------------------------------------------------------------------------------------------------------------------------------------------------------------------------------------------------------------------------------------------------------------------------------------------------------------------------------------------------------------------------------------------------------------------------------------------------------------------------------------------------------------------------------------------------------------------------------------------------------------------------------------------------------------------------------------------------------------------------------------------------------------------------------------------------------------------------------------------------------------------------------------------------------------------------------------------------------------------------------------------------------------------------------------|--------------------------------------------------------------------------------------------------------------------------------------------------------------------------------------------------------------------------------------------------------------------------------------------------------------------------------------------------------------------------------------------------------------------------------------------------------------------------------------------------------------------------------------------------------------------------------------------------------------------------------------------------------------------------------------------------------------------------------------------------------------------------------------------------------|---------------|
| 1         2         Florenerum         3           A         Oute B         Own H, For<br>DW H, For<br>Si         Own H, |                                                                                                                                                                                                                                                                                                                                                                                                                                                                                                                                                                                                                                                                                                                                                                                                                                                                                                                                                                                                                                                                                                                                                                                                                                                                                | СС<br>Д<br>СС<br>СС<br>СС<br>СС<br>А<br>СС<br>А<br>СС<br>А<br>СС<br>А<br>А<br>СС<br>А<br>А<br>А<br>А<br>А<br>А<br>А<br>А<br>А<br>А<br>А<br>А<br>А                                                                                                                                                                                                                                                                                                                                                                                                                                                                                                                                                                                                                                                      | Copyright FCL |
| 2         Florenettor         3           3N         CUERNH<br>LINE         North<br>Florenettor         Status         Stat                                                                                                                                                                                                                                                                                                                                                          |                                                                                                                                                                                                                                                                                                                                                                                                                                                                                                                                                                                                                                                                                                                                                                                                                                                                                                                                                                                                                                                                                                                                                                                                                                                                                | ACT<br>A<br>A<br>A<br>A<br>A<br>A<br>A<br>A<br>A<br>A<br>A<br>A<br>A<br>A<br>A<br>A<br>A<br>A                                                                                                                                                                                                                                                                                                                                                                                                                                                                                                                                                                                                                                                                                                          |               |
| Flowmetton         3           Protection         3 <td></td> <td></td> <td>2</td>                                                                                                                                                                                                                                                                                                                                                                                                                                                                                                                                                                                                                                                     |                                                                                                                                                                                                                                                                                                                                                                                                                                                                                                                                                                                                                                                                                                                                                                                                                                                                                                                                                                                                                                                                                                                                                                                                                                                                                |                                                                                                                                                                                                                                                                                                                                                                                                                                                                                                                                                                                                                                                                                                                                                                                                        | 2             |
| tom         3           DIM H (BOARD<br>302/7.67<br>.302/7.67         NOTES:<br>232/5.89         0         PIN MATL:<br>30/7.67         30/7.67           .302/7.67         .302/7.67         .30/7.67         0         PIN MATL:<br>30/7.67         30/7.67           .302/7.67         .30/7.67         .30/7.67         0         PIN MATL:<br>30/7.67         30/7.67           .302/7.67         .30/7.67         .30/7.67         0         BURNISH MARKS ON PINS BRONZE<br>PLATING: NOROBAL PLATING:<br>30/7.67         PIN MATL:<br>30/7.67         30/7.67           .302/7.67         .30/7.67         .30/7.67         .30/7.67         .30/7.67         .30/7.67           .302/7.67         .30/7.67         .30/7.67         .30/7.67         .30/7.67         .30/7.67           .302/7.67         .30/7.67         .30/7.67         .30/7.67         .30/7.67         .30/7.67           .302/7.67         .30/7.67         .30/7.67         .30/7.67         .30/7.67         .30/7.67           .302/7.67         .30/7.67         .30/7.67         .30/7.67         .30/7.67         .30/7.67         .30/7.67           .30/7.12         .30/7.67         .30/7.67         .30/7.67         .30/7.67         .30/7.67         .30/7.67           .30/7.1.2         .30/7.7.70         .30/7.7.70                                                                                                                                                                                                                                                                                                                                                     |                                                                                                                                                                                                                                                                                                                                                                                                                                                                                                                                                                                                                                                                                                                                                                                                                                                                                                                                                                                                                                                                                                                                                                                                                                                                                |                                                                                                                                                                                                                                                                                                                                                                                                                                                                                                                                                                                                                                                                                                                                                                                                        | FCIconne      |
| NOTES:<br>() PIN MAT'L:<br>30,4 HARD PHOS BRONZE<br>PLATING;<br>20,2 BURNISH MARKS ON PIN PERMITTED.<br>BURR: .003 [0.08] MAX, BULGE: .00<br>3. SEE PRODUCT SPRCIFICATION BUS-1<br>P.C. BOARD HOLE DINK AS MARKED MU<br>() FOR MANUFACTURING PURPOSES ONL<br>9,1,2,1,1,1,1,1,1,1,1,1,1,1,1,1,1,1,1,1,                                                                                                                                                                                                                                                                                                                                                                                                                                                                                                                                                                                                                                                                                                                                                                                                                                                                                                                                                                                                                                                                                                                                                                                                                                                                                                                                                                     | 2                                                                                                                                                                                                                                                                                                                                                                                                                                                                                                                                                                                                                                                                                                                                                                                                                                                                                                                                                                                                                                                                                                                                                                                                                                                                              |                                                                                                                                                                                                                                                                                                                                                                                                                                                                                                                                                                                                                                                                                                                                                                                                        | et.com        |
|                                                                                                                                                                                                                                                                                                                                                                                                                                                                                                                                                                                                                                                                                                                                                                                                                                                                                                                                                                                                                                                                                                                                                                                                                                                                                                                                                                                                                                                                                                                                                                                                                                                                           | code     surface     folerance     projection     product family       SEE     NOTE     1     ASME Y14.5     ASME Y14.5     Integration     PIN       ecn no     dr     date     tolerances     uless otherwise specified     Integration     PIN       angles     base     base     integration     Integration     Integration     Integration     PIN       angles     base     base     integration     In | NOTES:<br>() PIN MATL:<br>3/4 HARD PHOS BRONZE<br>PLATING:<br>BURNISH MARKS ON PIN PERMITTED.<br>BURR: .003 [0.76µ] MIN AU OVER 50µ" [1.27µ] MIN NJ.<br>(2) BURNISH MARKS ON PIN PERMITTED.<br>BURR: .003 [0.08] MAX, BULGE: .0005 [0.013] MAX TYP.<br>3. SEE PRODUCT SPRCIFICATION BUS-12-064 FOR<br>P.C. BOARD HOLE DIAMETER AND P.C. BOARD HOLE<br>PLATING INFORMATION.<br>(4) FOR MANUFACTURING PURPOSES ONLY.<br>(5) DOUBLE ENDED PINS AS MARKED MUST MEET SPECS<br>IN VIEWS C AND D ON BOTH ENDS. OTHERS TO<br>HAVE .016 [0.41] MAX DIM ON BOTTOM END OF PIN.<br>(0) SOLDER WAY BULGE IN THIS AREA BUT WILL<br>SOLDER VOLUME: 82.5 MIN PER PIN<br>(.068 X .074 X .021 ) BEFORE FORMING.<br>7. "A" DIM. IS TO FEATURE ON PIN.<br>"B" DIM. IS TO FEATURE ON PIN.<br>"B" DIM. IS TO FEATURE ON PIN. | E             |