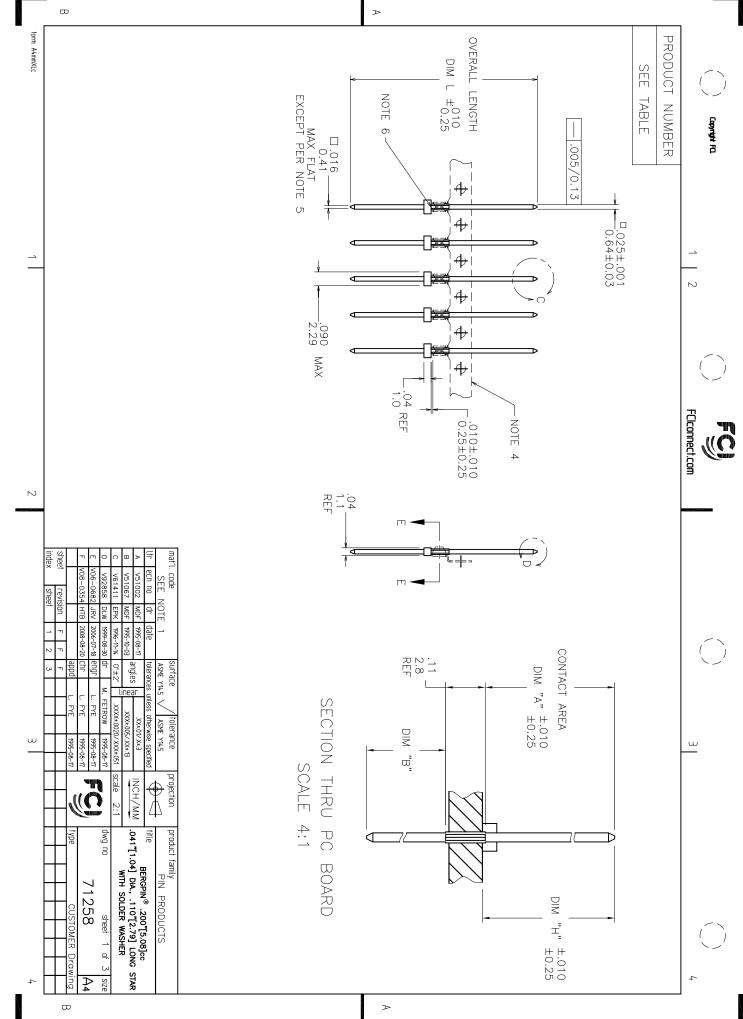

PDM: Rev:F

STATUSReleased

Printed: Jul 14, 2012

Downloaded from Arrow.com.

PDM: Rev:F

STATUSReleased

Printed: Jul 14, 2012

| etm         1         2         Francesco         3           1         1         2         Francesco         3         3         3         3         3         3         3         3         3         3         3         3         3         3         3         3         3         3         3         3         3         3         3         3         3         3         3         3         3         3         3         3         3         3         3         3         3         3         3         3         3         3         3         3         3         3         3         3         3         3         3         3         3         3         3         3         3         3         3         3         3         3         3         3         3         3         3         3         3         3         3         3         3         3         3         3         3         3         3         3         3         3         3         3         3         3         3         3         3         3         3         3         3         3         3         3                                                                                                                                                                                                                                                                                                                                                                                                                                                                                                                                                                     | B<br>form: A4mmXtc                                                                                                                                                                                                                                                                                                                                                                                                                                                                                                                                                                                                                                                                                                                                                                                                                                                                                                                                                                                                                                                                                                                                                                                                                                                             | PRODUCT NUMBER 71258-010 71258-020 71258-030 71258-050 71258-050 71258-050 71258-070 71258-090 71258-100 71258-100 71258-120 71258-150 71258-150 71258-150 71258-150 71258-180 71258-180 71258-180 71258-190 71258-210                                                                                                                                                                                                                                                                                                                                                                                                                                                                                                                                                                                 |               |
|---------------------------------------------------------------------------------------------------------------------------------------------------------------------------------------------------------------------------------------------------------------------------------------------------------------------------------------------------------------------------------------------------------------------------------------------------------------------------------------------------------------------------------------------------------------------------------------------------------------------------------------------------------------------------------------------------------------------------------------------------------------------------------------------------------------------------------------------------------------------------------------------------------------------------------------------------------------------------------------------------------------------------------------------------------------------------------------------------------------------------------------------------------------------------------------------------------------------------------------------------------------------------------------------------------------------------------------------------------------------------------------------------------------------------------------------------------------------------------------------------------------------------------------------------------------------------------------------------------------------------------------------------------------------------|--------------------------------------------------------------------------------------------------------------------------------------------------------------------------------------------------------------------------------------------------------------------------------------------------------------------------------------------------------------------------------------------------------------------------------------------------------------------------------------------------------------------------------------------------------------------------------------------------------------------------------------------------------------------------------------------------------------------------------------------------------------------------------------------------------------------------------------------------------------------------------------------------------------------------------------------------------------------------------------------------------------------------------------------------------------------------------------------------------------------------------------------------------------------------------------------------------------------------------------------------------------------------------|--------------------------------------------------------------------------------------------------------------------------------------------------------------------------------------------------------------------------------------------------------------------------------------------------------------------------------------------------------------------------------------------------------------------------------------------------------------------------------------------------------------------------------------------------------------------------------------------------------------------------------------------------------------------------------------------------------------------------------------------------------------------------------------------------------|---------------|
| 1         2         Florenerum         3           A         Oute B         Own H, For<br>DW H, For<br>Si         Own H, |                                                                                                                                                                                                                                                                                                                                                                                                                                                                                                                                                                                                                                                                                                                                                                                                                                                                                                                                                                                                                                                                                                                                                                                                                                                                                | СС<br>Д<br>СС<br>СС<br>СС<br>СС<br>А<br>СС<br>А<br>СС<br>А<br>СС<br>А<br>А<br>СС<br>А<br>А<br>А<br>А<br>А<br>А<br>А<br>А<br>А<br>А<br>А<br>А<br>А                                                                                                                                                                                                                                                                                                                                                                                                                                                                                                                                                                                                                                                      | Copyright FCL |
| 2         Florenettor         3           3N         CUERNH<br>LINE         North<br>Florenettor         Status         Stat                                                                                                                                                                                                                                                                                                                                                          |                                                                                                                                                                                                                                                                                                                                                                                                                                                                                                                                                                                                                                                                                                                                                                                                                                                                                                                                                                                                                                                                                                                                                                                                                                                                                | ACT<br>A<br>A<br>A<br>A<br>A<br>A<br>A<br>A<br>A<br>A<br>A<br>A<br>A<br>A<br>A<br>A<br>A<br>A                                                                                                                                                                                                                                                                                                                                                                                                                                                                                                                                                                                                                                                                                                          |               |
| Flowmetton         3           Protection         3 <td></td> <td></td> <td>2</td>                                                                                                                                                                                                                                                                                                                                                                                                                                                                                                                                                                                                                                                     |                                                                                                                                                                                                                                                                                                                                                                                                                                                                                                                                                                                                                                                                                                                                                                                                                                                                                                                                                                                                                                                                                                                                                                                                                                                                                |                                                                                                                                                                                                                                                                                                                                                                                                                                                                                                                                                                                                                                                                                                                                                                                                        | 2             |
| tom         3           DIM H (BOARD<br>302/7.67<br>.302/7.67         NOTES:<br>232/5.89         0         PIN MATL:<br>30/7.67         30/7.67           .302/7.67         .302/7.67         .30/7.67         0         PIN MATL:<br>30/7.67         30/7.67           .302/7.67         .30/7.67         .30/7.67         0         PIN MATL:<br>30/7.67         30/7.67           .302/7.67         .30/7.67         .30/7.67         0         BURNISH MARKS ON PINS BRONZE<br>PLATING: NOROBAL PLATING:<br>30/7.67         PIN MATL:<br>30/7.67         30/7.67           .302/7.67         .30/7.67         .30/7.67         .30/7.67         .30/7.67         .30/7.67           .302/7.67         .30/7.67         .30/7.67         .30/7.67         .30/7.67         .30/7.67           .302/7.67         .30/7.67         .30/7.67         .30/7.67         .30/7.67         .30/7.67           .302/7.67         .30/7.67         .30/7.67         .30/7.67         .30/7.67         .30/7.67           .302/7.67         .30/7.67         .30/7.67         .30/7.67         .30/7.67         .30/7.67         .30/7.67           .30/7.12         .30/7.67         .30/7.67         .30/7.67         .30/7.67         .30/7.67         .30/7.67           .30/7.1.2         .30/7.7.70         .30/7.7.70                                                                                                                                                                                                                                                                                                                                                     |                                                                                                                                                                                                                                                                                                                                                                                                                                                                                                                                                                                                                                                                                                                                                                                                                                                                                                                                                                                                                                                                                                                                                                                                                                                                                |                                                                                                                                                                                                                                                                                                                                                                                                                                                                                                                                                                                                                                                                                                                                                                                                        | FCIconne      |
| NOTES:<br>() PIN MAT'L:<br>30,4 HARD PHOS BRONZE<br>PLATING;<br>20,2 BURNISH MARKS ON PIN PERMITTED.<br>BURR: .003 [0.08] MAX, BULGE: .00<br>3. SEE PRODUCT SPRCIFICATION BUS-1<br>P.C. BOARD HOLE DINK AS MARKED MU<br>() FOR MANUFACTURING PURPOSES ONL<br>9,1,2,1,1,1,1,1,1,1,1,1,1,1,1,1,1,1,1,1,                                                                                                                                                                                                                                                                                                                                                                                                                                                                                                                                                                                                                                                                                                                                                                                                                                                                                                                                                                                                                                                                                                                                                                                                                                                                                                                                                                     | 2                                                                                                                                                                                                                                                                                                                                                                                                                                                                                                                                                                                                                                                                                                                                                                                                                                                                                                                                                                                                                                                                                                                                                                                                                                                                              |                                                                                                                                                                                                                                                                                                                                                                                                                                                                                                                                                                                                                                                                                                                                                                                                        | et.com        |
|                                                                                                                                                                                                                                                                                                                                                                                                                                                                                                                                                                                                                                                                                                                                                                                                                                                                                                                                                                                                                                                                                                                                                                                                                                                                                                                                                                                                                                                                                                                                                                                                                                                                           | code     surface     folerance     projection     product family       SEE     NOTE     1     ASME Y14.5     ASME Y14.5     Integration     PIN       ecn no     dr     date     tolerances     uless otherwise specified     Integration     PIN       angles     base     base     integration     Integration     Integration     Integration     PIN       angles     base     base     integration     In | NOTES:<br>() PIN MATL:<br>3/4 HARD PHOS BRONZE<br>PLATING:<br>BURNISH MARKS ON PIN PERMITTED.<br>BURR: .003 [0.76µ] MIN AU OVER 50µ" [1.27µ] MIN NJ.<br>(2) BURNISH MARKS ON PIN PERMITTED.<br>BURR: .003 [0.08] MAX, BULGE: .0005 [0.013] MAX TYP.<br>3. SEE PRODUCT SPRCIFICATION BUS-12-064 FOR<br>P.C. BOARD HOLE DIAMETER AND P.C. BOARD HOLE<br>PLATING INFORMATION.<br>(4) FOR MANUFACTURING PURPOSES ONLY.<br>(5) DOUBLE ENDED PINS AS MARKED MUST MEET SPECS<br>IN VIEWS C AND D ON BOTH ENDS. OTHERS TO<br>HAVE .016 [0.41] MAX DIM ON BOTTOM END OF PIN.<br>(0) SOLDER WAY BULGE IN THIS AREA BUT WILL<br>SOLDER VOLUME: 82.5 MIN PER PIN<br>(.068 X .074 X .021 ) BEFORE FORMING.<br>7. "A" DIM. IS TO FEATURE ON PIN.<br>"B" DIM. IS TO FEATURE ON PIN.<br>"B" DIM. IS TO FEATURE ON PIN. | E             |