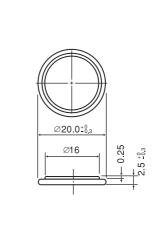

## CR2025

## Dimensions(mm)

## Specification

| Nominal voltage(V)        | 3          |
|---------------------------|------------|
| Nominal capacity(mAh)     | 165        |
| Continuous drain(mA)      | 0.2        |
| Operating temperature(°C) | -30 to +60 |