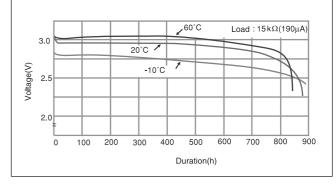

## CR2016

## Dimensions(mm)



## Specification

| Nominal voltage(V)        | 3          |
|---------------------------|------------|
| Nominal capacity(mAh)     | 90         |
| Continuous drain(mA)      | 0.1        |
| Operating temperature(°C) | -30 to +60 |

Discharge temperature characteristics



## CR2025

## Dimensions(mm)



## Specification

| Nominal voltage(V)        | 3          |
|---------------------------|------------|
| Nominal capacity(mAh)     | 165        |
| Continuous drain(mA)      | 0.2        |
| Operating temperature(°C) | -30 to +60 |

Discharge temperature characteristics





# **Mouser Electronics**

Authorized Distributor

Click to View Pricing, Inventory, Delivery & Lifecycle Information:

Panasonic: CR2025