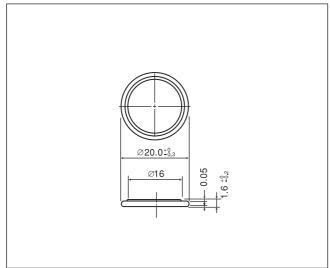

## CR2016

## Dimensions(mm)

## Specification

| Nominal voltage(V)        | 3          |
|---------------------------|------------|
| Nominal capacity(mAh)     | 90         |
| Continuous drain(mA)      | 0.1        |
| Operating temperature(°C) | -30 to +60 |