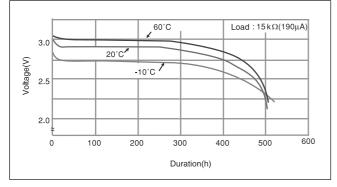

## CR2016

## Dimensions(mm)



## Specification

| Nominal voltage(V)        | 3          |
|---------------------------|------------|
| Nominal capacity(mAh)     | 90         |
| Continuous drain(mA)      | 0.1        |
| Operating temperature(°C) | -30 to +60 |

Discharge temperature characteristics



## CR2025

## Dimensions(mm)



## Specification

| Nominal voltage(V)        | 3          |
|---------------------------|------------|
| Nominal capacity(mAh)     | 165        |
| Continuous drain(mA)      | 0.2        |
| Operating temperature(°C) | -30 to +60 |

Discharge temperature characteristics





# **Mouser Electronics**

Authorized Distributor

Click to View Pricing, Inventory, Delivery & Lifecycle Information:

Panasonic: CR2025