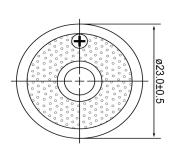

## **TOP VIEW**

## SIDE VIEW

| Specifications        |           |       | Natas                                              |                 | Revision History |                           |             |            |             |            |  |
|-----------------------|-----------|-------|----------------------------------------------------|-----------------|------------------|---------------------------|-------------|------------|-------------|------------|--|
| Description           | Value     | Unit  | Notes                                              |                 | Version          | Description               |             | Date       | Approved    |            |  |
| Technology            | Piezo     |       | 1) All dimensions are in mm unless otherwise noted |                 | 1                | Released from Engineering |             | 10/21/2013 | J.S         |            |  |
| Resonant Frequency    | 3,300     | (Hz)  | 2) All parts meet RoHS                             |                 |                  |                           |             |            |             |            |  |
| Rated Voltage         | 220       | (VAC) | 7                                                  |                 |                  |                           |             |            |             |            |  |
| SPL @ 10cm            | 90        | (dBA) |                                                    |                 |                  |                           |             |            |             |            |  |
| Tone                  | Single    |       |                                                    |                 |                  |                           |             |            |             |            |  |
| Mount Type            | Thru Hole |       |                                                    |                 |                  |                           |             |            |             |            |  |
| Voltage Range         | 30 ~ 264  | (VAC) |                                                    |                 |                  |                           |             |            |             |            |  |
| Max Rated Current     | 5         | (mA)  |                                                    |                 |                  |                           |             |            |             |            |  |
| Housing Material      | ABS       |       |                                                    |                 | Drawn by         | Date                      | Checked by  | Date       | Approved by | Date       |  |
| Operating Temperature | -20 ~ +60 | °C    |                                                    |                 | A.B.             | 10/21/2013                | C.E.        | 10/21/2013 | J.S         | 10/21/2013 |  |
| Storage Temperature   | -30 ~ +70 | °C    |                                                    | Piezo Indicator |                  | IP2333220-1               |             |            |             |            |  |
| Weight                | 8         | (g)   |                                                    | riezo indicator | ופנט ווועונמנטו  |                           | 172333220-1 |            |             |            |  |