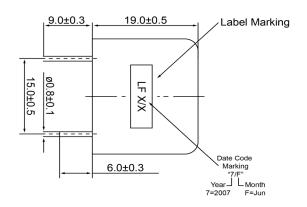

## **TOP VIEW**

## SIDE VIEW

| Specifications        |           |       | Natas                                              |                 | Revision History |                           |             |            |             |            |  |
|-----------------------|-----------|-------|----------------------------------------------------|-----------------|------------------|---------------------------|-------------|------------|-------------|------------|--|
| Description           | Value     | Unit  | Notes                                              |                 | Version          | Description               |             | Date       | Approved    |            |  |
| Technology            | Piezo     |       | 1) All dimensions are in mm unless otherwise noted |                 | 1                | Released from Engineering |             | 10/21/2013 | J.S         |            |  |
| Resonant Frequency    | 3,300     | (Hz)  | 2) All parts meet RoHS                             |                 |                  |                           |             |            |             |            |  |
| Rated Voltage         | 220       | (VAC) | 7                                                  |                 |                  |                           |             |            |             |            |  |
| SPL @ 10cm            | 90        | (dBA) |                                                    |                 |                  |                           |             |            |             |            |  |
| Tone                  | Single    |       |                                                    |                 |                  |                           |             |            |             |            |  |
| Mount Type            | Thru Hole |       |                                                    |                 |                  |                           |             |            |             |            |  |
| Voltage Range         | 30 ~ 264  | (VAC) |                                                    |                 |                  |                           |             |            |             |            |  |
| Max Rated Current     | 5         | (mA)  |                                                    |                 |                  |                           |             |            |             |            |  |
| Housing Material      | ABS       |       |                                                    |                 | Drawn by         | Date                      | Checked by  | Date       | Approved by | Date       |  |
| Operating Temperature | -20 ~ +60 | °C    |                                                    |                 | A.B.             | 10/21/2013                | C.E.        | 10/21/2013 | J.S         | 10/21/2013 |  |
| Storage Temperature   | -30 ~ +70 | °C    |                                                    | Piezo Indicator |                  | IP2333220-1               |             |            |             |            |  |
| Weight                | 8         | (g)   |                                                    | riezo indicator | ופנט ווועונמנטו  |                           | 172333220-1 |            |             |            |  |