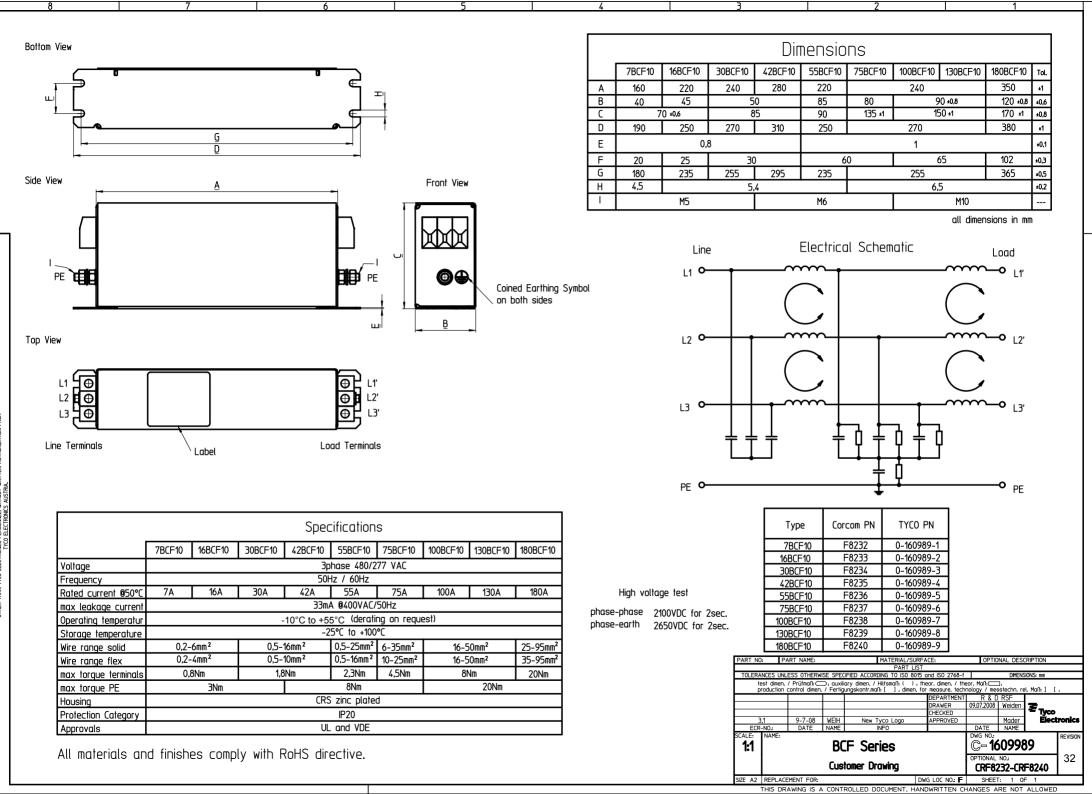

## Compliance) Product Highlights:

- Filter EMI/RFI
  Filter Type = Power Line
  BCF (7-180 Amp) Series
  3 Phase General Purpose Application
  Mount Style = Flanged

| <ul> <li>Product Drawings:</li> <li>BCF10 Series Customer Drawing (PDF, English)</li> </ul>                                         | Additional Information:<br>• Product Line Information |
|-------------------------------------------------------------------------------------------------------------------------------------|-------------------------------------------------------|
| Catalog Pages/Data Sheets:<br>• 1-1654250-1_CORCOM_EMI_RFI_QRG (PDF, English)<br>• 1654001_Corcom_Product_Guide_BCF_Series (PDF, Er | glish)                                                |
| Product Specifications:  None Available                                                                                             |                                                       |
| Application Specifications: <ul> <li>None Available</li> </ul>                                                                      |                                                       |
| Instruction Sheets: <ul> <li>None Available</li> </ul>                                                                              |                                                       |
| CAD Files:<br>• None Available                                                                                                      |                                                       |
|                                                                                                                                     |                                                       |

| Product Type Features:                                                                                                                              | Body Features:                                                                                                                                                                                                     |  |
|-----------------------------------------------------------------------------------------------------------------------------------------------------|--------------------------------------------------------------------------------------------------------------------------------------------------------------------------------------------------------------------|--|
| • Product Type = Filter - EMI/RFI                                                                                                                   | • Mount Style = Flanged                                                                                                                                                                                            |  |
| • Filter Type = Power Line                                                                                                                          | Industry Standards:                                                                                                                                                                                                |  |
| • Series = BCF (7-180 Amp)                                                                                                                          | • RoHS/ELV Compliance = RoHS compliant, ELV compliant                                                                                                                                                              |  |
| <ul> <li>Filtered = Yes</li> <li>Electrical Characteristics: <ul> <li>Current Rating (A) = 16</li> <li>Voltage ≤ (VAC) = 480</li> </ul> </li> </ul> | <ul> <li>Lead Free Solder Processes = Not relevant for lead free<br/>process</li> <li>RoHS/ELV Compliance History = Always was RoHS compliant</li> <li>Approved Standards = UL Recognized, VDE Approved</li> </ul> |  |
| <ul> <li>Leakage Current (Line-to-Ground) Max. @ 250 VAC 50 Hz (mA)</li></ul>                                                                       | Operation/Application:                                                                                                                                                                                             |  |
| = 30 <li>Termination Features:</li>                                                                                                                 | • Application = 3 Phase General Purpose                                                                                                                                                                            |  |
| Terminal Input - Output Combination = Terminal Block -                                                                                              | • Brand = Corcom                                                                                                                                                                                                   |  |
| Terminal Block                                                                                                                                      | • Comment = 3-phase applications                                                                                                                                                                                   |  |