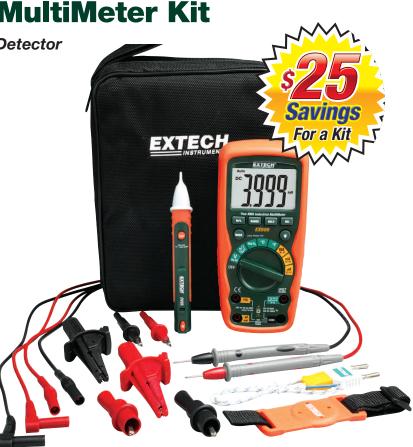

## **Heavy Duty Industrial MultiMeter Kit**

**CAT IV MultiMeter and AC Voltage Detector** With 8 piece test lead kit

## **Kit Includes:**

- Model EX505 Industrial grade, CAT IV-600V, 4000 count display, waterproof, drop-proof, rugged multimeter with True RMS functions
- Model DV25 Dual Range AC Voltage Detector (24 to 1000VAC/100 to 1000VAC) + Flashlight with Audible/ Visual indication, double-molded housing, and CAT IV-1000V safety rating
- Model TL808 8-Piece Professional Test Lead Kit with CAT III-1000V safety rating
- Set of double molded professional test leads
- Type K thermocouple bead probe with Type K to Banana Input Adaptor
- Magnetic hanging strap
- Supplied in a soft carrying case that provides protection and organization for the meters whenever they are needed
- Dimensions: 9.8x8x2" (248x203x51mm); Weight: 1.2lb (544g)