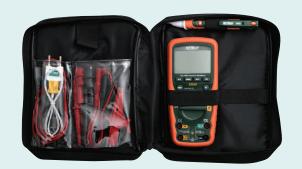

Large soft case conveniently fits meters and accessories for easy storage and transportation.