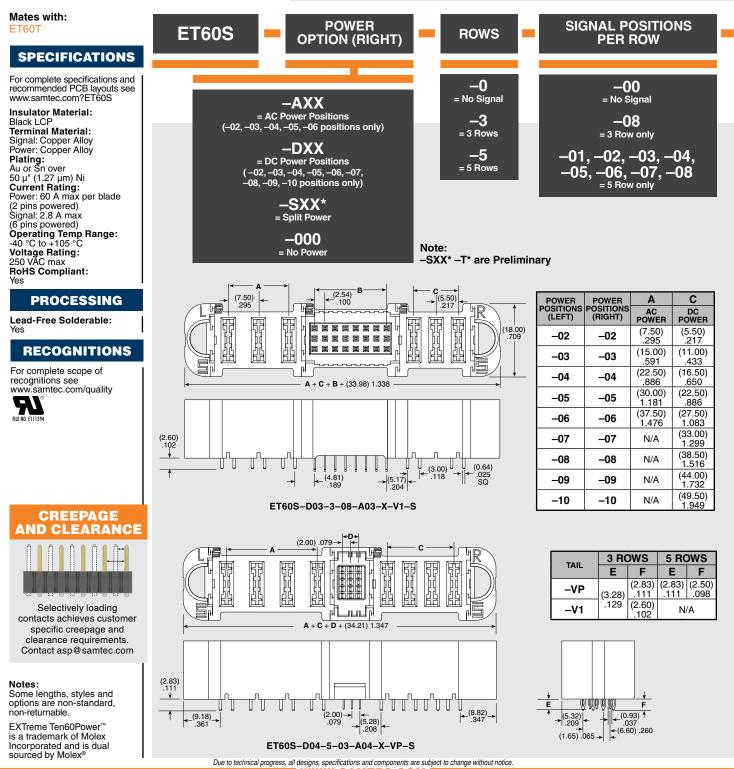

POWER EXTreme



## EXTreme Ten60Power<sup>™</sup> SOCKET







## All parts within this catalog are built to Samtec's specifications.

Customer specific requirements must be approved by Samtec and identified in a Samtec customer-specific drawing to apply.

## **Mouser Electronics**

Authorized Distributor

Click to View Pricing, Inventory, Delivery & Lifecycle Information:

## Samtec:

ET60S-D02-3-08-000-L-R1-S ET60S-D02-3-08-D02-S-VP-S ET60S-D04-0-00-D04-L-V1-S ET60S-000-3-08-000-S-VP-S ET60S-D06-3-08-D06-S-V1-S ET60S-D02-3-08-000-L-VP-S ET60S-000-3-08-000-S-V1-S ET60S-000-3-08-D03-L-R1-S ET60S-D02-3-08-000-L-V1-S ET60S-D02-3-08-000-S-V1-S ET60S-D02-3-08-D02-L-R1-S ET60S-D06-3-08-000-L-R1-S ET60S-000-3-08-000-L-VP-S ET60S-000-3-08-D04-L-R1-S ET60S-D02-0-00-D02-L-VP-S ET60S-D02-3-08-D04-L-V1-S ET60S-D03-0-00-D03-L-VP-S ET60S-D04-0-00-D04-L-VP-S