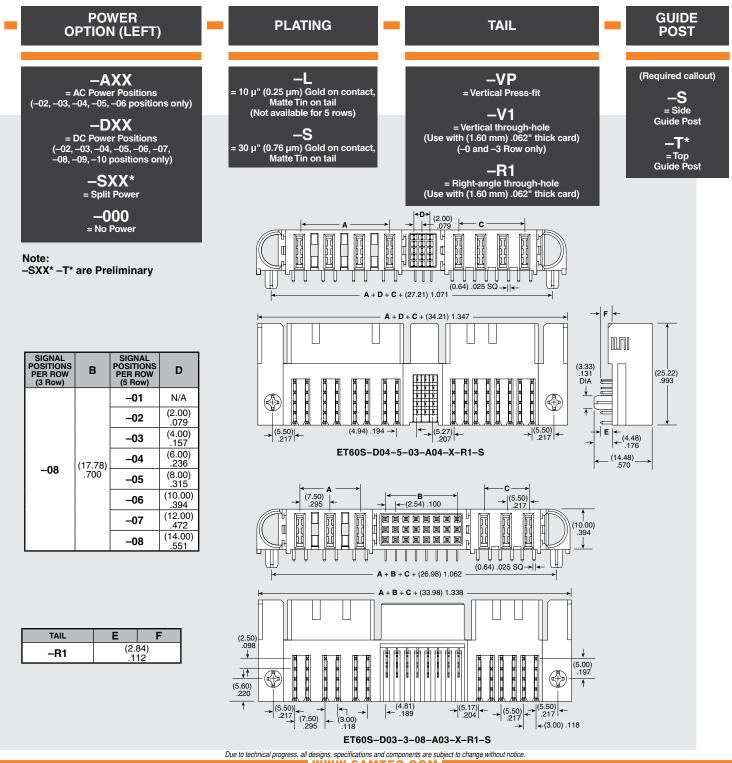

POWER EXTreme



## EXTreme Ten60Power<sup>™</sup> SOCKET







## All parts within this catalog are built to Samtec's specifications.

Customer specific requirements must be approved by Samtec and identified in a Samtec customer-specific drawing to apply.

## **Mouser Electronics**

Authorized Distributor

Click to View Pricing, Inventory, Delivery & Lifecycle Information:

## Samtec:

ET60S-D02-3-08-000-L-R1-S ET60S-D02-3-08-D02-S-VP-S ET60S-D04-0-00-D04-L-V1-S ET60S-000-3-08-000-S-VP-S ET60S-D06-3-08-D06-S-V1-S ET60S-D02-3-08-000-L-VP-S ET60S-000-3-08-000-S-V1-S ET60S-000-3-08-D03-L-R1-S ET60S-D02-3-08-000-L-V1-S ET60S-D02-3-08-000-S-V1-S ET60S-D02-3-08-D02-L-R1-S ET60S-D06-3-08-000-L-R1-S ET60S-000-3-08-000-L-VP-S ET60S-000-3-08-D04-L-R1-S ET60S-D02-0-00-D02-L-VP-S ET60S-D02-3-08-D04-L-V1-S ET60S-D03-0-00-D03-L-VP-S ET60S-D04-0-00-D04-L-VP-S ET60