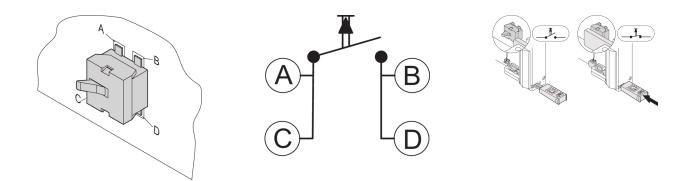

# **KEY FEATURES**

Assembled into AdvancedMC pcb, activated by the AMC pull handle mechanism for Hot Swap Indication

# **PRODUCT ATTRIBUTES**

Product Type: Switch

Works With: MicroTCA Systems