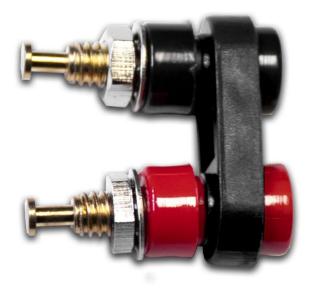

## BU-P4543-@ (Double Pin Tip Jack)

- The BU-P4543 is a double pin tip jack. Can be mounted to panels up to 0.25" thick.
- Material: Body Nylon
  Contacts Gold-plated beryllium copper
- Overall length 0.88" (22.35mm), overall width 0.86" (21.84mm)
  - Pole Threads: 8-32
- Mounting:
  - Mount thru panels up to 0.25" (6.35mm) thick. Recommended panel cutout is 2X Ø0.25" (6.35mm) holes spaces 0.50" (12.7mm) apart center-to-center.
- Ratings:
  - Amperage: 5 Amps
  - Voltage: Hands-free testing to 1500 VRMS
  - Temperature: -50°C to 120°C
- Color: The "@" in the model number indicates color.
  - Available colors are: -0 Black, -2 Red
- RoHS compliant