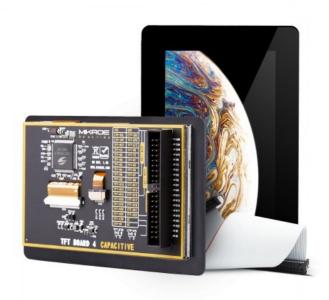

## TFT Board 4 Capacitive With Bezel

PID: MIKROE-3979

TFT Board 4 Capacitive is a 4.3" display board which features the standardized 2x20-pin display connector. The display board also integrates a capacitive multitouch panel with swipe and zoom gesture support.

The TFT display module supports up to 24-bit pixel format (RGB: 888), allowing a true-color palette of 16,7 million colors, and resolution of 480 x 272 pixels. It features an excellent contrast ratio and uniform brightness. TFT Board 4 Capacitive, along with other displays from the TFT Board Capacitive line of products, is supported by VisualTFT, a software tool for simplified development of visually oriented embedded applications.

## **Specifications**

| Туре               | Discon,TFT          |
|--------------------|---------------------|
| Display size       | 4.3"                |
| Graphic controller | SSD1963             |
| Touch Screen       | Capacitive          |
| Interface          | I2C,Parallel 24-bit |
| Active area (mm)   | 95.04 x 53.86       |
| Input Voltage      | 3.3V                |
| Frame Type         | Black bezel         |