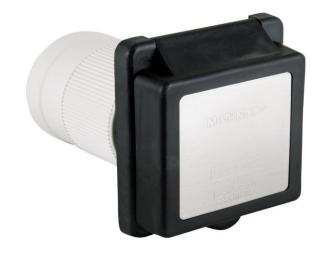

#### Description

50 Amp 125V/250V Black Inlet with Stainless steel Trim

### **Material Specifications**

Cap & Bezel Material: Polyester Plug body Material: Nylon

Contact Material: Nickel plated brass

Rear enclosure: Polyester with a UL flammability of 94V-0

Brass, Clamp-type. Accommodates up to 6 AWG wire.

#### **Enclosure**

Provided. Includes strain relief.