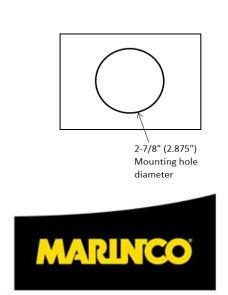

ons for:

# 50A Inlets

Item #: 6353EL-B.BLACK.OEM

#### Description

50 Amp 125V/250V Black Inlet with Stainless steel Trim

## **Electrical Specifications**

50 amperes, 125/250 volts, 4-wire locking

NEMA: SS2-50P

### **Material Specifications**

Cap & Bezel Material: Polyester Plug body Material: Nylon

Contact Material: Nickel plated brass

Rear enclosure: Polyester with a UL flammability of 94V-0



Brass, Clamp-type. Accommodates up to 6 AWG wire.

#### **Enclosure**

Provided. Includes strain relief.

#### **Mounting screws**

Not provided. No. 8 pan head recommended

### Listings

UL listed, File E57672 CSA certified, File 81290\_0\_000

Complies with ABYC and Coast Guard Standards

Environmental: 1P56 Rating



Dimensions shown in inches

toll free 800.307.6702 I marinco.com