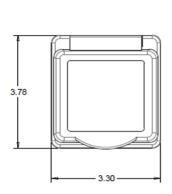

### Listings

UL listed, File E57672 CSA certified, File 81290\_0\_000

Complies with ABYC and Coast Guard Standards

Environmental: 1P56 Rating

Dimensions shown in inches

toll free 800.307.6702 I marinco.com