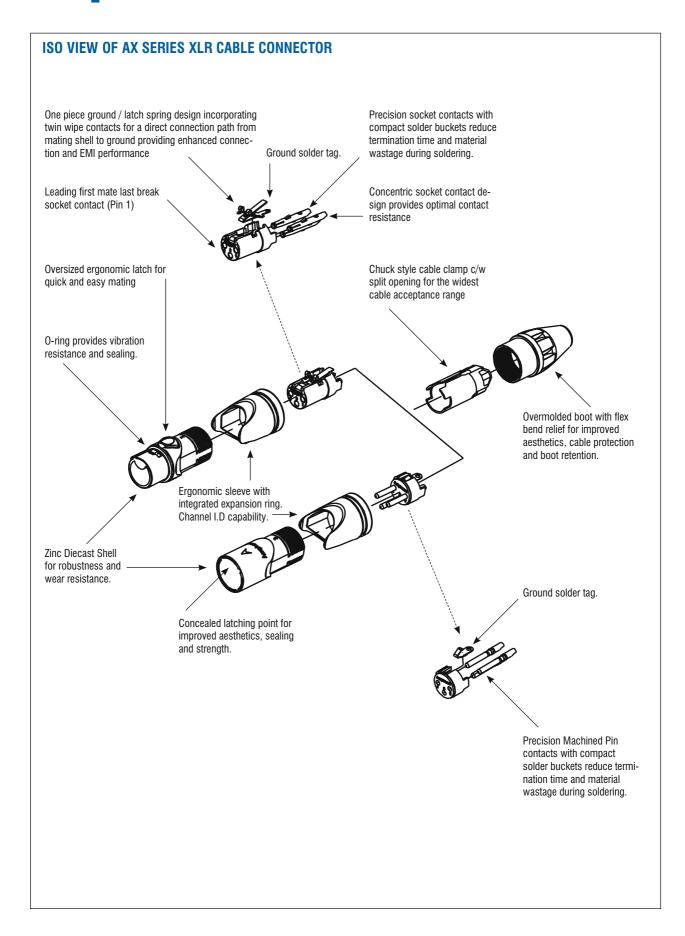

#### **Features**

- Unique Australian designed shell and housing.
- One piece ground / latch spring design incorporating twin wipe contacts for a direct connection path from mating shell to ground providing enhanced connection and EMI performance.
- Ergonomic sleeve design for improved grip.
- Channel I.D capability with coloured sleeves.
- Oversized ergonomic latch for quick and easy mating.
- Leading first mate last break pin 1 on socket connectors.
- Chuck style cable clamp to suit 3mm 8mm (0.118" - 0.314") cable 0.D. with integrated split to allow inclusion after soldering.
- Concealed latching point for improved aesthetics, sealing and strength.
- Overmolded boot with flex bend relief for improved aesthetics, cable protection and boot retention.
- Concentric socket contact design provides optimal contact resistance
- Precision machined pin contacts as standard.
- Compact solder buckets to reduce termination time and material wastage during the soldering process.
- Zinc diecast shell housing for robustness and wear with Satin nickel or Black finish.
- Available in 3,4 and 5 contact arrangements.

#### Features:

- · Unique Australian designed shell and housing.
- Ergonomic stylish sleeve design for improved grip.
- Oversized latch lever preserves your thumb.
- · Leading first mate last break pin 1 on socket connectors.
- Chuck style cable clamp to suit 3mm 8mm (0.118" 0.314") cable 0.D. with integrated split to allow inclusion after soldering.
- Overmolded cable support boot.
- New socket contact design for improved contact resistance.
- · Precision machined pin contacts as standard.
- · Compact solder buckets to reduce soldering time and wastage.
- · Zinc diecast shell housing with Satin nickel or Matt black finish.
- · Available in 3,4 and 5 contact arrangements.