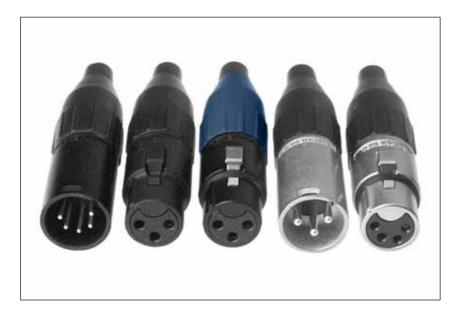

# AX SERIES XLR CABLE CONNECTORS

The revolutionary AX series of XLR connectors introduce an exciting contemporary look and feel to the professional audio interconnect market. They are designed to complement modern audio architecture and truly "fit" within their environment. An impressive list of features guarantees pure sound performance in the most demanding applications providing unrivalled value.

Assembly Instructions: PI538\*

| PRODUCT - FIGURE | DRAWING                                                                                                                                                                                                                                                                                                                                                                                                                                                                                                                                                                                                                                                                                                                                                                                                                                                                                                                                                                                                                                                                                                                                                                                                                                                                                                                                                                                                                                                                                                                                                                                                                                                                                                                                                                                                                                                                                                                                                                                                                                                                                                                        | Dimensions in mm (inches)          | DESCRIPTION                           | VARIATIONS           | PART NUMBER |
|------------------|--------------------------------------------------------------------------------------------------------------------------------------------------------------------------------------------------------------------------------------------------------------------------------------------------------------------------------------------------------------------------------------------------------------------------------------------------------------------------------------------------------------------------------------------------------------------------------------------------------------------------------------------------------------------------------------------------------------------------------------------------------------------------------------------------------------------------------------------------------------------------------------------------------------------------------------------------------------------------------------------------------------------------------------------------------------------------------------------------------------------------------------------------------------------------------------------------------------------------------------------------------------------------------------------------------------------------------------------------------------------------------------------------------------------------------------------------------------------------------------------------------------------------------------------------------------------------------------------------------------------------------------------------------------------------------------------------------------------------------------------------------------------------------------------------------------------------------------------------------------------------------------------------------------------------------------------------------------------------------------------------------------------------------------------------------------------------------------------------------------------------------|------------------------------------|---------------------------------------|----------------------|-------------|
|                  | -                                                                                                                                                                                                                                                                                                                                                                                                                                                                                                                                                                                                                                                                                                                                                                                                                                                                                                                                                                                                                                                                                                                                                                                                                                                                                                                                                                                                                                                                                                                                                                                                                                                                                                                                                                                                                                                                                                                                                                                                                                                                                                                              | —71 - 74 [2. <b>80-2.90"</b> ]———— | XLR 3 pole male<br>Machined contacts  | Standard             | AX3M        |
| 1                | Ø19 [0.744 <sup>T</sup> ]                                                                                                                                                                                                                                                                                                                                                                                                                                                                                                                                                                                                                                                                                                                                                                                                                                                                                                                                                                                                                                                                                                                                                                                                                                                                                                                                                                                                                                                                                                                                                                                                                                                                                                                                                                                                                                                                                                                                                                                                                                                                                                      |                                    | Nickel Finish                         | Gold Plated Contacts | AX3M-AU     |
|                  | 019/                                                                                                                                                                                                                                                                                                                                                                                                                                                                                                                                                                                                                                                                                                                                                                                                                                                                                                                                                                                                                                                                                                                                                                                                                                                                                                                                                                                                                                                                                                                                                                                                                                                                                                                                                                                                                                                                                                                                                                                                                                                                                                                           |                                    |                                       | Bulk Pack            | AX3M BULK   |
|                  |                                                                                                                                                                                                                                                                                                                                                                                                                                                                                                                                                                                                                                                                                                                                                                                                                                                                                                                                                                                                                                                                                                                                                                                                                                                                                                                                                                                                                                                                                                                                                                                                                                                                                                                                                                                                                                                                                                                                                                                                                                                                                                                                | —71 - 74 [2.80-2.90"]——►           | XLR 3 pole male<br>Machined contacts  | Standard             | AX3MB       |
| 6/10             | Ø19 [0.744 <sup>T</sup> ]                                                                                                                                                                                                                                                                                                                                                                                                                                                                                                                                                                                                                                                                                                                                                                                                                                                                                                                                                                                                                                                                                                                                                                                                                                                                                                                                                                                                                                                                                                                                                                                                                                                                                                                                                                                                                                                                                                                                                                                                                                                                                                      |                                    | Black Finish                          | Gold Plated Contacts | AX3MB-AU    |
| 8                | oreeligina /                                                                                                                                                                                                                                                                                                                                                                                                                                                                                                                                                                                                                                                                                                                                                                                                                                                                                                                                                                                                                                                                                                                                                                                                                                                                                                                                                                                                                                                                                                                                                                                                                                                                                                                                                                                                                                                                                                                                                                                                                                                                                                                   |                                    |                                       | Bulk Pack            | AX3MB BULK  |
|                  | L.88.1                                                                                                                                                                                                                                                                                                                                                                                                                                                                                                                                                                                                                                                                                                                                                                                                                                                                                                                                                                                                                                                                                                                                                                                                                                                                                                                                                                                                                                                                                                                                                                                                                                                                                                                                                                                                                                                                                                                                                                                                                                                                                                                         | -71 - 74 [2.80-2.90"]              | XLR 3 pole female<br>Stamped contacts | Standard             | AX3F        |
|                  | 71 - 74 [2.80-2.90"]                                                                                                                                                                                                                                                                                                                                                                                                                                                                                                                                                                                                                                                                                                                                                                                                                                                                                                                                                                                                                                                                                                                                                                                                                                                                                                                                                                                                                                                                                                                                                                                                                                                                                                                                                                                                                                                                                                                                                                                                                                                                                                           | Nickel Finish                      | Gold Plated Contacts                  | AX3F-AU              |             |
|                  |                                                                                                                                                                                                                                                                                                                                                                                                                                                                                                                                                                                                                                                                                                                                                                                                                                                                                                                                                                                                                                                                                                                                                                                                                                                                                                                                                                                                                                                                                                                                                                                                                                                                                                                                                                                                                                                                                                                                                                                                                                                                                                                                |                                    |                                       | Bulk Pack            | AX3F BULK   |
|                  |                                                                                                                                                                                                                                                                                                                                                                                                                                                                                                                                                                                                                                                                                                                                                                                                                                                                                                                                                                                                                                                                                                                                                                                                                                                                                                                                                                                                                                                                                                                                                                                                                                                                                                                                                                                                                                                                                                                                                                                                                                                                                                                                | -71 - 74 [2.80-2.90"]              | XLR 3 pole female<br>Stamped contacts | Standard             | AX3FB       |
| 5/02             | Ø15.7 [0.6187]                                                                                                                                                                                                                                                                                                                                                                                                                                                                                                                                                                                                                                                                                                                                                                                                                                                                                                                                                                                                                                                                                                                                                                                                                                                                                                                                                                                                                                                                                                                                                                                                                                                                                                                                                                                                                                                                                                                                                                                                                                                                                                                 |                                    | Black Finish                          | Gold Plated Contacts | AX3FB-AU    |
|                  |                                                                                                                                                                                                                                                                                                                                                                                                                                                                                                                                                                                                                                                                                                                                                                                                                                                                                                                                                                                                                                                                                                                                                                                                                                                                                                                                                                                                                                                                                                                                                                                                                                                                                                                                                                                                                                                                                                                                                                                                                                                                                                                                |                                    |                                       | Bulk Pack            | AX3FB BULK  |
|                  | -                                                                                                                                                                                                                                                                                                                                                                                                                                                                                                                                                                                                                                                                                                                                                                                                                                                                                                                                                                                                                                                                                                                                                                                                                                                                                                                                                                                                                                                                                                                                                                                                                                                                                                                                                                                                                                                                                                                                                                                                                                                                                                                              | 71 - 74 <b>[2.80-2.90"]</b>        | XLR 4 pole male<br>Machined contacts  | Standard             | AX4M        |
| 6                | 6019 [0.744"]                                                                                                                                                                                                                                                                                                                                                                                                                                                                                                                                                                                                                                                                                                                                                                                                                                                                                                                                                                                                                                                                                                                                                                                                                                                                                                                                                                                                                                                                                                                                                                                                                                                                                                                                                                                                                                                                                                                                                                                                                                                                                                                  | Nickel Finish                      | Gold Plated Contacts                  | AX4M-AU              |             |
|                  | lotto other particular |                                    |                                       | Bulk Pack            | AX4M BULK   |

\*PI538 is available for download at www.amphenolaudio.com

| PRODUCT - FIGURE | DRAWING                     | Dimensions in mm (inches)              | DESCRIPTION                                          | VARIATIONS           | PART NUMBER |
|------------------|-----------------------------|----------------------------------------|------------------------------------------------------|----------------------|-------------|
|                  | F -                         | 71 - 74 [2.80-2.90"]                   | XLR 4 pole male<br>Machined contacts                 | Standard             | AX4MB       |
| 15/10            | 019 [0.744"]                |                                        | Black Finish                                         | Gold Plated Contacts | AX4MB-AU    |
|                  |                             | Mulphonol (1)                          |                                                      |                      |             |
|                  |                             |                                        |                                                      | Bulk Pack            | AX4MB BULK  |
|                  |                             | 71 - 74 [2.80-2.90"]                   | XLR 4 pole female<br>Machined contacts               | Standard             | AX4F        |
| -                | Ø15.7 [0.618°]              |                                        | Nickel Finish                                        | Gold Plated Contacts | AX4F-AU     |
|                  |                             |                                        |                                                      | Bulk Pack            | AX4F BULK   |
|                  | 1.8"]                       | 71 - 74 [2. <b>80-2.90</b> "]          | XLR 4 pole female                                    | Standard             | AX4FB       |
| 86               | Ø15.7 [0.618 <sup>-</sup> ] |                                        | Machined contacts<br>Black Finish                    | Gold Plated Contacts | AX4FB-AU    |
|                  |                             |                                        |                                                      |                      |             |
|                  | • -                         |                                        |                                                      | Bulk Pack            | AX4FB BULK  |
|                  | F -                         | 71 - 74 [2.80-2.90"]                   | XLR 5 pole male<br>Machined contacts                 | Standard             | AX5M        |
|                  | @19 [0.7447]                |                                        | Nickel Finish                                        | Gold Plated Contacts | AX5M-AU     |
|                  | 310                         | loned-panel                            |                                                      | Bulk Pack            | AX5M BULK   |
|                  | F -                         |                                        | XLR 5 pole male<br>Machined contacts<br>Black Finish | Standard             | AX5MB       |
|                  | Ø19 [0.7447]                |                                        |                                                      | Gold Plated Contacts | AX5MB-AU    |
|                  | 100                         | Amphibanol                             |                                                      | Bulk Pack            | AX5MB BULK  |
|                  | 1.8°T]                      | ——71 - 74 [2.80-2.90"]——⊶              | XLR 5 pole female<br>Machined contacts               | Standard             | AX5F        |
| El Con           | 915.7 [0.618"]              |                                        | Nickel Finish                                        | Gold Plated Contacts | AX5F-AU     |
|                  | <b>10</b>                   |                                        |                                                      | Bulk Pack            | AX5F BULK   |
|                  | 52 p=                       | XLR 5 pole female<br>Machined contacts | Standard                                             | AX5FB                |             |
|                  | 71 - 74 [2.80-2.90"]        |                                        | Black Finish                                         | Gold Plated Contacts | AX5FB-AU    |
|                  |                             |                                        |                                                      | Bulk Pack            | AX5FB BULK  |