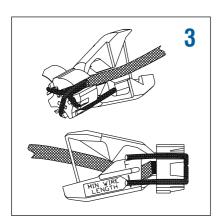

Assembly Instructions: PI538\*

| PRODUCT - FIGURE | DRAWING                                                                                                                                                                                                                                                                                                                                                                                                                                                                                                                                                                                                                                                                                                                                                                                                                                                                                                                                                                                                                                                                                                                                                                                                                                                                                                                                                                                                                                                                                                                                                                                                                                                                                                                                                                                                                                                                                                                                                                                                                                                                                                                        | Dimensions in mm (inches)          | DESCRIPTION                           | VARIATIONS           | PART NUMBER |
|------------------|--------------------------------------------------------------------------------------------------------------------------------------------------------------------------------------------------------------------------------------------------------------------------------------------------------------------------------------------------------------------------------------------------------------------------------------------------------------------------------------------------------------------------------------------------------------------------------------------------------------------------------------------------------------------------------------------------------------------------------------------------------------------------------------------------------------------------------------------------------------------------------------------------------------------------------------------------------------------------------------------------------------------------------------------------------------------------------------------------------------------------------------------------------------------------------------------------------------------------------------------------------------------------------------------------------------------------------------------------------------------------------------------------------------------------------------------------------------------------------------------------------------------------------------------------------------------------------------------------------------------------------------------------------------------------------------------------------------------------------------------------------------------------------------------------------------------------------------------------------------------------------------------------------------------------------------------------------------------------------------------------------------------------------------------------------------------------------------------------------------------------------|------------------------------------|---------------------------------------|----------------------|-------------|
|                  | -                                                                                                                                                                                                                                                                                                                                                                                                                                                                                                                                                                                                                                                                                                                                                                                                                                                                                                                                                                                                                                                                                                                                                                                                                                                                                                                                                                                                                                                                                                                                                                                                                                                                                                                                                                                                                                                                                                                                                                                                                                                                                                                              | —71 - 74 [2. <b>80-2.90"</b> ]———— | XLR 3 pole male<br>Machined contacts  | Standard             | AX3M        |
| 1                | Ø19 [0.744 <sup>T</sup> ]                                                                                                                                                                                                                                                                                                                                                                                                                                                                                                                                                                                                                                                                                                                                                                                                                                                                                                                                                                                                                                                                                                                                                                                                                                                                                                                                                                                                                                                                                                                                                                                                                                                                                                                                                                                                                                                                                                                                                                                                                                                                                                      |                                    | Nickel Finish                         | Gold Plated Contacts | AX3M-AU     |
|                  | 019/                                                                                                                                                                                                                                                                                                                                                                                                                                                                                                                                                                                                                                                                                                                                                                                                                                                                                                                                                                                                                                                                                                                                                                                                                                                                                                                                                                                                                                                                                                                                                                                                                                                                                                                                                                                                                                                                                                                                                                                                                                                                                                                           |                                    |                                       | Bulk Pack            | AX3M BULK   |
|                  |                                                                                                                                                                                                                                                                                                                                                                                                                                                                                                                                                                                                                                                                                                                                                                                                                                                                                                                                                                                                                                                                                                                                                                                                                                                                                                                                                                                                                                                                                                                                                                                                                                                                                                                                                                                                                                                                                                                                                                                                                                                                                                                                | —71 - 74 [2.80-2.90"]——►           | XLR 3 pole male<br>Machined contacts  | Standard             | AX3MB       |
| 6/10             | Ø19 [0.744 <sup>T</sup> ]                                                                                                                                                                                                                                                                                                                                                                                                                                                                                                                                                                                                                                                                                                                                                                                                                                                                                                                                                                                                                                                                                                                                                                                                                                                                                                                                                                                                                                                                                                                                                                                                                                                                                                                                                                                                                                                                                                                                                                                                                                                                                                      |                                    | Black Finish                          | Gold Plated Contacts | AX3MB-AU    |
| 8                | oreeligina /                                                                                                                                                                                                                                                                                                                                                                                                                                                                                                                                                                                                                                                                                                                                                                                                                                                                                                                                                                                                                                                                                                                                                                                                                                                                                                                                                                                                                                                                                                                                                                                                                                                                                                                                                                                                                                                                                                                                                                                                                                                                                                                   |                                    |                                       | Bulk Pack            | AX3MB BULK  |
|                  | L.88.1                                                                                                                                                                                                                                                                                                                                                                                                                                                                                                                                                                                                                                                                                                                                                                                                                                                                                                                                                                                                                                                                                                                                                                                                                                                                                                                                                                                                                                                                                                                                                                                                                                                                                                                                                                                                                                                                                                                                                                                                                                                                                                                         | -71 - 74 [2.80-2.90"]              | XLR 3 pole female<br>Stamped contacts | Standard             | AX3F        |
|                  | 71 - 74 [2.80-2.90"]                                                                                                                                                                                                                                                                                                                                                                                                                                                                                                                                                                                                                                                                                                                                                                                                                                                                                                                                                                                                                                                                                                                                                                                                                                                                                                                                                                                                                                                                                                                                                                                                                                                                                                                                                                                                                                                                                                                                                                                                                                                                                                           | Nickel Finish                      | Gold Plated Contacts                  | AX3F-AU              |             |
|                  |                                                                                                                                                                                                                                                                                                                                                                                                                                                                                                                                                                                                                                                                                                                                                                                                                                                                                                                                                                                                                                                                                                                                                                                                                                                                                                                                                                                                                                                                                                                                                                                                                                                                                                                                                                                                                                                                                                                                                                                                                                                                                                                                |                                    |                                       | Bulk Pack            | AX3F BULK   |
|                  |                                                                                                                                                                                                                                                                                                                                                                                                                                                                                                                                                                                                                                                                                                                                                                                                                                                                                                                                                                                                                                                                                                                                                                                                                                                                                                                                                                                                                                                                                                                                                                                                                                                                                                                                                                                                                                                                                                                                                                                                                                                                                                                                | -71 - 74 [2.80-2.90"]              | XLR 3 pole female<br>Stamped contacts | Standard             | AX3FB       |
| 5/02             | Ø15.7 [0.6187]                                                                                                                                                                                                                                                                                                                                                                                                                                                                                                                                                                                                                                                                                                                                                                                                                                                                                                                                                                                                                                                                                                                                                                                                                                                                                                                                                                                                                                                                                                                                                                                                                                                                                                                                                                                                                                                                                                                                                                                                                                                                                                                 |                                    | Black Finish                          | Gold Plated Contacts | AX3FB-AU    |
|                  |                                                                                                                                                                                                                                                                                                                                                                                                                                                                                                                                                                                                                                                                                                                                                                                                                                                                                                                                                                                                                                                                                                                                                                                                                                                                                                                                                                                                                                                                                                                                                                                                                                                                                                                                                                                                                                                                                                                                                                                                                                                                                                                                |                                    |                                       | Bulk Pack            | AX3FB BULK  |
|                  | -                                                                                                                                                                                                                                                                                                                                                                                                                                                                                                                                                                                                                                                                                                                                                                                                                                                                                                                                                                                                                                                                                                                                                                                                                                                                                                                                                                                                                                                                                                                                                                                                                                                                                                                                                                                                                                                                                                                                                                                                                                                                                                                              | 71 - 74 <b>[2.80-2.90"]</b>        | XLR 4 pole male<br>Machined contacts  | Standard             | AX4M        |
| 6                | 6019 [0.744"]                                                                                                                                                                                                                                                                                                                                                                                                                                                                                                                                                                                                                                                                                                                                                                                                                                                                                                                                                                                                                                                                                                                                                                                                                                                                                                                                                                                                                                                                                                                                                                                                                                                                                                                                                                                                                                                                                                                                                                                                                                                                                                                  | Nickel Finish                      | Gold Plated Contacts                  | AX4M-AU              |             |
|                  | lotto other particular |                                    |                                       | Bulk Pack            | AX4M BULK   |