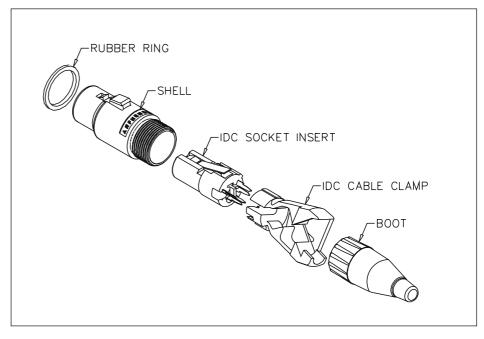

#### **Features**

- Unique Australian designed shell and housing.
- One piece ground / latch spring design incorporating twin wipe contacts for a direct connection path from mating shell to ground providing enhanced connection and EMI performance.
- Ergonomic sleeve design for improved grip.
- Channel I.D capability with coloured sleeves.
- Oversized ergonomic latch for quick and easy mating.
- Leading first mate last break pin 1 on socket connectors.
- Chuck style cable clamp to suit 3mm 8mm (0.118" - 0.314") cable 0.D. with integrated split to allow inclusion after soldering.
- Concealed latching point for improved aesthetics, sealing and strength.
- Overmolded boot with flex bend relief for improved aesthetics, cable protection and boot retention.
- Concentric socket contact design provides optimal contact resistance
- Precision machined pin contacts as standard.
- Compact solder buckets to reduce termination time and material wastage during the soldering process.
- Zinc diecast shell housing for robustness and wear with Satin nickel or Black finish.
- Available in 3,4 and 5 contact arrangements.

#### Features:

- · Unique Australian designed shell and housing.
- Ergonomic stylish sleeve design for improved grip.
- Oversized latch lever preserves your thumb.
- · Leading first mate last break pin 1 on socket connectors.
- Chuck style cable clamp to suit 3mm 8mm (0.118" 0.314") cable 0.D. with integrated split to allow inclusion after soldering.
- Overmolded cable support boot.
- New socket contact design for improved contact resistance.
- · Precision machined pin contacts as standard.
- · Compact solder buckets to reduce soldering time and wastage.
- · Zinc diecast shell housing with Satin nickel or Matt black finish.
- · Available in 3,4 and 5 contact arrangements.