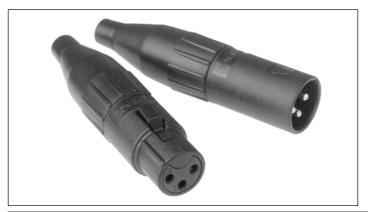

# AX SERIES XLR CABLE CONNECTORS

The revolutionary AX series of XLR connectors introduce an exciting contemporary look and feel to the professional audio interconnect market. They are designed to complement modern audio architecture and truly "fit" within their environment. An impressive list of features guarantees pure sound performance in the most demanding applications providing unrivalled value.

#### **Features**

- Unique Australian designed shell and housing.
- One piece ground / latch spring design incorporating twin wipe contacts for a direct connection path from mating shell to ground providing enhanced connection and EMI performance.
- Ergonomic sleeve design for improved grip.
- Channel I.D capability with coloured sleeves.
- Oversized ergonomic latch for quick and easy mating.
- Leading first mate last break pin 1 on socket connectors.
- Chuck style cable clamp to suit 3mm 8mm (0.118" - 0.314") cable 0.D. with integrated split to allow inclusion after soldering.
- Concealed latching point for improved aesthetics, sealing and strength.
- Overmolded boot with flex bend relief for improved aesthetics, cable protection and boot retention.
- Concentric socket contact design provides optimal contact resistance
- Precision machined pin contacts as standard.
- Compact solder buckets to reduce termination time and material wastage during the soldering process.
- Zinc diecast shell housing for robustness and wear with Satin nickel or Black finish.
- Available in 3,4 and 5 contact arrangements.