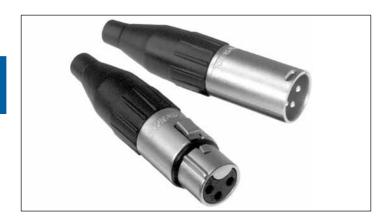

# AX SERIES XLR CABLE CONNECTORS

The revolutionary AX series of XLR connectors introduce an exciting contemporary look and feel to the professional audio interconnect market. They are designed to complement modern audio architecture and truly "fit" within their environment. An impressive list of features guarantees pure sound performance in the most demanding applications providing unrivalled value.

#### **Features**

- Unique Australian designed shell and housing.
- One piece ground / latch spring design incorporating twin wipe contacts for a direct connection path from mating shell to ground providing enhanced connection and EMI performance.
- Ergonomic sleeve design for improved grip.
- Channel I.D capability with coloured sleeves.
- Oversized ergonomic latch for quick and easy mating.
- Leading first mate last break pin 1 on socket connectors.
- Chuck style cable clamp to suit 3mm 8mm (0.118" - 0.314") cable 0.D. with integrated split to allow inclusion after soldering.
- Concealed latching point for improved aesthetics, sealing and strength.
- Overmolded boot with flex bend relief for improved aesthetics, cable protection and boot retention.
- Concentric socket contact design provides optimal contact resistance
- Precision machined pin contacts as standard.
- Compact solder buckets to reduce termination time and material wastage during the soldering process.
- Zinc diecast shell housing for robustness and wear with Satin nickel or Black finish.
- Available in 3,4 and 5 contact arrangements.