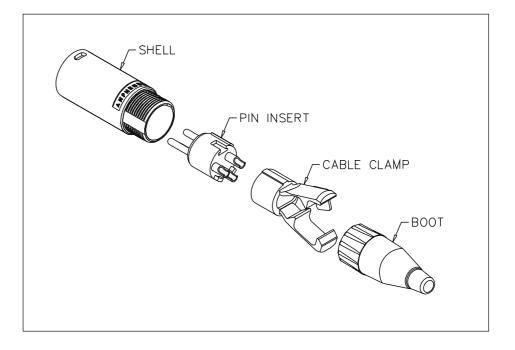

Assembly Instructions: PI538\*

| PRODUCT - FIGURE | DRAWING                                                                                                                                                                                                                                                                                                                                                                                                                                                                                                                                                                                                                                                                                                                                                                                                                                                                                                                                                                                                                                                                                                                                                                                                                                                                                                                                                                                                                                                                                                                                                                                                                                                                                                                                                                                                                                                                                                                                                                                                                                                                                                                        | Dimensions in mm (inches)          | DESCRIPTION                           | VARIATIONS           | PART NUMBER |
|------------------|--------------------------------------------------------------------------------------------------------------------------------------------------------------------------------------------------------------------------------------------------------------------------------------------------------------------------------------------------------------------------------------------------------------------------------------------------------------------------------------------------------------------------------------------------------------------------------------------------------------------------------------------------------------------------------------------------------------------------------------------------------------------------------------------------------------------------------------------------------------------------------------------------------------------------------------------------------------------------------------------------------------------------------------------------------------------------------------------------------------------------------------------------------------------------------------------------------------------------------------------------------------------------------------------------------------------------------------------------------------------------------------------------------------------------------------------------------------------------------------------------------------------------------------------------------------------------------------------------------------------------------------------------------------------------------------------------------------------------------------------------------------------------------------------------------------------------------------------------------------------------------------------------------------------------------------------------------------------------------------------------------------------------------------------------------------------------------------------------------------------------------|------------------------------------|---------------------------------------|----------------------|-------------|
|                  | -                                                                                                                                                                                                                                                                                                                                                                                                                                                                                                                                                                                                                                                                                                                                                                                                                                                                                                                                                                                                                                                                                                                                                                                                                                                                                                                                                                                                                                                                                                                                                                                                                                                                                                                                                                                                                                                                                                                                                                                                                                                                                                                              | —71 - 74 [2. <b>80-2.90"</b> ]———— | XLR 3 pole male<br>Machined contacts  | Standard             | AX3M        |
| 1                | Ø19 [0.744 <sup>T</sup> ]                                                                                                                                                                                                                                                                                                                                                                                                                                                                                                                                                                                                                                                                                                                                                                                                                                                                                                                                                                                                                                                                                                                                                                                                                                                                                                                                                                                                                                                                                                                                                                                                                                                                                                                                                                                                                                                                                                                                                                                                                                                                                                      |                                    | Nickel Finish                         | Gold Plated Contacts | AX3M-AU     |
|                  | 019/                                                                                                                                                                                                                                                                                                                                                                                                                                                                                                                                                                                                                                                                                                                                                                                                                                                                                                                                                                                                                                                                                                                                                                                                                                                                                                                                                                                                                                                                                                                                                                                                                                                                                                                                                                                                                                                                                                                                                                                                                                                                                                                           |                                    |                                       | Bulk Pack            | AX3M BULK   |
|                  |                                                                                                                                                                                                                                                                                                                                                                                                                                                                                                                                                                                                                                                                                                                                                                                                                                                                                                                                                                                                                                                                                                                                                                                                                                                                                                                                                                                                                                                                                                                                                                                                                                                                                                                                                                                                                                                                                                                                                                                                                                                                                                                                | —71 - 74 [2.80-2.90"]——►           | XLR 3 pole male<br>Machined contacts  | Standard             | AX3MB       |
| 6/10             | Ø19 [0.744 <sup>T</sup> ]                                                                                                                                                                                                                                                                                                                                                                                                                                                                                                                                                                                                                                                                                                                                                                                                                                                                                                                                                                                                                                                                                                                                                                                                                                                                                                                                                                                                                                                                                                                                                                                                                                                                                                                                                                                                                                                                                                                                                                                                                                                                                                      |                                    | Black Finish                          | Gold Plated Contacts | AX3MB-AU    |
| 8                | oreeligina /                                                                                                                                                                                                                                                                                                                                                                                                                                                                                                                                                                                                                                                                                                                                                                                                                                                                                                                                                                                                                                                                                                                                                                                                                                                                                                                                                                                                                                                                                                                                                                                                                                                                                                                                                                                                                                                                                                                                                                                                                                                                                                                   |                                    |                                       | Bulk Pack            | AX3MB BULK  |
|                  | L.88.1                                                                                                                                                                                                                                                                                                                                                                                                                                                                                                                                                                                                                                                                                                                                                                                                                                                                                                                                                                                                                                                                                                                                                                                                                                                                                                                                                                                                                                                                                                                                                                                                                                                                                                                                                                                                                                                                                                                                                                                                                                                                                                                         | -71 - 74 [2.80-2.90"]              | XLR 3 pole female<br>Stamped contacts | Standard             | AX3F        |
|                  | 71 - 74 [2.80-2.90"]                                                                                                                                                                                                                                                                                                                                                                                                                                                                                                                                                                                                                                                                                                                                                                                                                                                                                                                                                                                                                                                                                                                                                                                                                                                                                                                                                                                                                                                                                                                                                                                                                                                                                                                                                                                                                                                                                                                                                                                                                                                                                                           | Nickel Finish                      | Gold Plated Contacts                  | AX3F-AU              |             |
|                  |                                                                                                                                                                                                                                                                                                                                                                                                                                                                                                                                                                                                                                                                                                                                                                                                                                                                                                                                                                                                                                                                                                                                                                                                                                                                                                                                                                                                                                                                                                                                                                                                                                                                                                                                                                                                                                                                                                                                                                                                                                                                                                                                |                                    |                                       | Bulk Pack            | AX3F BULK   |
|                  |                                                                                                                                                                                                                                                                                                                                                                                                                                                                                                                                                                                                                                                                                                                                                                                                                                                                                                                                                                                                                                                                                                                                                                                                                                                                                                                                                                                                                                                                                                                                                                                                                                                                                                                                                                                                                                                                                                                                                                                                                                                                                                                                | -71 - 74 [2.80-2.90"]              | XLR 3 pole female<br>Stamped contacts | Standard             | AX3FB       |
| 5/02             | Ø15.7 [0.6187]                                                                                                                                                                                                                                                                                                                                                                                                                                                                                                                                                                                                                                                                                                                                                                                                                                                                                                                                                                                                                                                                                                                                                                                                                                                                                                                                                                                                                                                                                                                                                                                                                                                                                                                                                                                                                                                                                                                                                                                                                                                                                                                 |                                    | Black Finish                          | Gold Plated Contacts | AX3FB-AU    |
|                  |                                                                                                                                                                                                                                                                                                                                                                                                                                                                                                                                                                                                                                                                                                                                                                                                                                                                                                                                                                                                                                                                                                                                                                                                                                                                                                                                                                                                                                                                                                                                                                                                                                                                                                                                                                                                                                                                                                                                                                                                                                                                                                                                |                                    |                                       | Bulk Pack            | AX3FB BULK  |
|                  | -                                                                                                                                                                                                                                                                                                                                                                                                                                                                                                                                                                                                                                                                                                                                                                                                                                                                                                                                                                                                                                                                                                                                                                                                                                                                                                                                                                                                                                                                                                                                                                                                                                                                                                                                                                                                                                                                                                                                                                                                                                                                                                                              | 71 - 74 <b>[2.80-2.90"]</b>        | XLR 4 pole male<br>Machined contacts  | Standard             | AX4M        |
| 6                | 6019 [0.744"]                                                                                                                                                                                                                                                                                                                                                                                                                                                                                                                                                                                                                                                                                                                                                                                                                                                                                                                                                                                                                                                                                                                                                                                                                                                                                                                                                                                                                                                                                                                                                                                                                                                                                                                                                                                                                                                                                                                                                                                                                                                                                                                  | Nickel Finish                      | Gold Plated Contacts                  | AX4M-AU              |             |
|                  | lotto other particular |                                    |                                       | Bulk Pack            | AX4M BULK   |