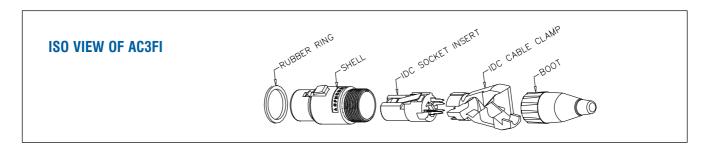

#### **METAL SHELL TYPE - SOLDER**

#### Features:

- · Unique Australian designed shell and housing.
- Ergonomic stylish sleeve design for improved grip.
- Oversized latch lever preserves your thumb.
- · Leading first mate last break pin 1 on socket connectors.
- Chuck style cable clamp to suit 3mm 8mm (0.118" 0.314") cable 0.D. with integrated split to allow inclusion after soldering.
- Overmolded cable support boot.
- New socket contact design for improved contact resistance.
- · Precision machined pin contacts as standard.
- · Compact solder buckets to reduce soldering time and wastage.
- · Zinc diecast shell housing with Satin nickel or Matt black finish.
- · Available in 3,4 and 5 contact arrangements.

#### Options:

- · Coloured I.D sleeves.
- · Clear I.D Sleeve for connector marking.
- · Satin nickel or Matt black shell finish.
- · Single or Bulk packaging.

Part Number Breakdown: page 6

Specifications: page 7