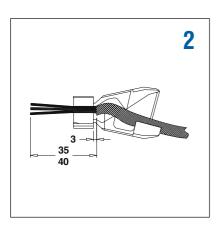

Assembly Instructions: PI538\*

| PRODUCT - FIGURE | DRAWING                                                                                                                                                                                                                                                                                                                                                                                                                                                                                                                                                                                                                                                                                                                                                                                                                                                                                                                                                                                                                                                                                                                                                                                                                                                                                                                                                                                                                                                                                                                                                                                                                                                                                                                                                                                                                                                                                                                                                                                                                                                                                                                        | Dimensions in mm (inches)          | DESCRIPTION                           | VARIATIONS           | PART NUMBER |
|------------------|--------------------------------------------------------------------------------------------------------------------------------------------------------------------------------------------------------------------------------------------------------------------------------------------------------------------------------------------------------------------------------------------------------------------------------------------------------------------------------------------------------------------------------------------------------------------------------------------------------------------------------------------------------------------------------------------------------------------------------------------------------------------------------------------------------------------------------------------------------------------------------------------------------------------------------------------------------------------------------------------------------------------------------------------------------------------------------------------------------------------------------------------------------------------------------------------------------------------------------------------------------------------------------------------------------------------------------------------------------------------------------------------------------------------------------------------------------------------------------------------------------------------------------------------------------------------------------------------------------------------------------------------------------------------------------------------------------------------------------------------------------------------------------------------------------------------------------------------------------------------------------------------------------------------------------------------------------------------------------------------------------------------------------------------------------------------------------------------------------------------------------|------------------------------------|---------------------------------------|----------------------|-------------|
|                  | -                                                                                                                                                                                                                                                                                                                                                                                                                                                                                                                                                                                                                                                                                                                                                                                                                                                                                                                                                                                                                                                                                                                                                                                                                                                                                                                                                                                                                                                                                                                                                                                                                                                                                                                                                                                                                                                                                                                                                                                                                                                                                                                              | —71 - 74 [2. <b>80-2.90"</b> ]———— | XLR 3 pole male<br>Machined contacts  | Standard             | AX3M        |
| 1                | Ø19 [0.744 <sup>T</sup> ]                                                                                                                                                                                                                                                                                                                                                                                                                                                                                                                                                                                                                                                                                                                                                                                                                                                                                                                                                                                                                                                                                                                                                                                                                                                                                                                                                                                                                                                                                                                                                                                                                                                                                                                                                                                                                                                                                                                                                                                                                                                                                                      |                                    | Nickel Finish                         | Gold Plated Contacts | AX3M-AU     |
|                  | 019/                                                                                                                                                                                                                                                                                                                                                                                                                                                                                                                                                                                                                                                                                                                                                                                                                                                                                                                                                                                                                                                                                                                                                                                                                                                                                                                                                                                                                                                                                                                                                                                                                                                                                                                                                                                                                                                                                                                                                                                                                                                                                                                           |                                    |                                       | Bulk Pack            | AX3M BULK   |
|                  |                                                                                                                                                                                                                                                                                                                                                                                                                                                                                                                                                                                                                                                                                                                                                                                                                                                                                                                                                                                                                                                                                                                                                                                                                                                                                                                                                                                                                                                                                                                                                                                                                                                                                                                                                                                                                                                                                                                                                                                                                                                                                                                                | —71 - 74 [2.80-2.90"]——►           | XLR 3 pole male<br>Machined contacts  | Standard             | AX3MB       |
| 6/10             | Ø19 [0.744 <sup>T</sup> ]                                                                                                                                                                                                                                                                                                                                                                                                                                                                                                                                                                                                                                                                                                                                                                                                                                                                                                                                                                                                                                                                                                                                                                                                                                                                                                                                                                                                                                                                                                                                                                                                                                                                                                                                                                                                                                                                                                                                                                                                                                                                                                      |                                    | Black Finish                          | Gold Plated Contacts | AX3MB-AU    |
| 8                | oreeligina /                                                                                                                                                                                                                                                                                                                                                                                                                                                                                                                                                                                                                                                                                                                                                                                                                                                                                                                                                                                                                                                                                                                                                                                                                                                                                                                                                                                                                                                                                                                                                                                                                                                                                                                                                                                                                                                                                                                                                                                                                                                                                                                   |                                    |                                       | Bulk Pack            | AX3MB BULK  |
|                  | L.88.1                                                                                                                                                                                                                                                                                                                                                                                                                                                                                                                                                                                                                                                                                                                                                                                                                                                                                                                                                                                                                                                                                                                                                                                                                                                                                                                                                                                                                                                                                                                                                                                                                                                                                                                                                                                                                                                                                                                                                                                                                                                                                                                         | -71 - 74 [2.80-2.90"]              | XLR 3 pole female<br>Stamped contacts | Standard             | AX3F        |
|                  | 71 - 74 [2.80-2.90"]                                                                                                                                                                                                                                                                                                                                                                                                                                                                                                                                                                                                                                                                                                                                                                                                                                                                                                                                                                                                                                                                                                                                                                                                                                                                                                                                                                                                                                                                                                                                                                                                                                                                                                                                                                                                                                                                                                                                                                                                                                                                                                           | Nickel Finish                      | Gold Plated Contacts                  | AX3F-AU              |             |
|                  |                                                                                                                                                                                                                                                                                                                                                                                                                                                                                                                                                                                                                                                                                                                                                                                                                                                                                                                                                                                                                                                                                                                                                                                                                                                                                                                                                                                                                                                                                                                                                                                                                                                                                                                                                                                                                                                                                                                                                                                                                                                                                                                                |                                    |                                       | Bulk Pack            | AX3F BULK   |
|                  |                                                                                                                                                                                                                                                                                                                                                                                                                                                                                                                                                                                                                                                                                                                                                                                                                                                                                                                                                                                                                                                                                                                                                                                                                                                                                                                                                                                                                                                                                                                                                                                                                                                                                                                                                                                                                                                                                                                                                                                                                                                                                                                                | -71 - 74 [2.80-2.90"]              | XLR 3 pole female<br>Stamped contacts | Standard             | AX3FB       |
| 5/02             | Ø15.7 [0.6187]                                                                                                                                                                                                                                                                                                                                                                                                                                                                                                                                                                                                                                                                                                                                                                                                                                                                                                                                                                                                                                                                                                                                                                                                                                                                                                                                                                                                                                                                                                                                                                                                                                                                                                                                                                                                                                                                                                                                                                                                                                                                                                                 |                                    | Black Finish                          | Gold Plated Contacts | AX3FB-AU    |
|                  |                                                                                                                                                                                                                                                                                                                                                                                                                                                                                                                                                                                                                                                                                                                                                                                                                                                                                                                                                                                                                                                                                                                                                                                                                                                                                                                                                                                                                                                                                                                                                                                                                                                                                                                                                                                                                                                                                                                                                                                                                                                                                                                                |                                    |                                       | Bulk Pack            | AX3FB BULK  |
|                  | -                                                                                                                                                                                                                                                                                                                                                                                                                                                                                                                                                                                                                                                                                                                                                                                                                                                                                                                                                                                                                                                                                                                                                                                                                                                                                                                                                                                                                                                                                                                                                                                                                                                                                                                                                                                                                                                                                                                                                                                                                                                                                                                              | 71 - 74 <b>[2.80-2.90"]</b>        | XLR 4 pole male<br>Machined contacts  | Standard             | AX4M        |
| 6                | 6019 [0.744"]                                                                                                                                                                                                                                                                                                                                                                                                                                                                                                                                                                                                                                                                                                                                                                                                                                                                                                                                                                                                                                                                                                                                                                                                                                                                                                                                                                                                                                                                                                                                                                                                                                                                                                                                                                                                                                                                                                                                                                                                                                                                                                                  | Nickel Finish                      | Gold Plated Contacts                  | AX4M-AU              |             |
|                  | lotto other particular |                                    |                                       | Bulk Pack            | AX4M BULK   |