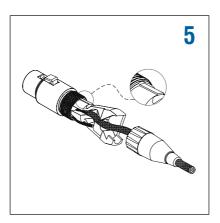

Assembly Instructions: PI538\*

| PRODUCT - FIGURE | DRAWING                                                                                                                                                                                                                                                                                                                                                                                                                                                                                                                                                                                                                                                                                                                                                                                                                                                                                                                                                                                                                                                                                                                                                                                                                                                                                                                                                                                                                                                                                                                                                                                                                                                                                                                                                                                                                                                                                                                                                                                                                                                                                                                        | Dimensions in mm (inches)          | DESCRIPTION                           | VARIATIONS           | PART NUMBER |
|------------------|--------------------------------------------------------------------------------------------------------------------------------------------------------------------------------------------------------------------------------------------------------------------------------------------------------------------------------------------------------------------------------------------------------------------------------------------------------------------------------------------------------------------------------------------------------------------------------------------------------------------------------------------------------------------------------------------------------------------------------------------------------------------------------------------------------------------------------------------------------------------------------------------------------------------------------------------------------------------------------------------------------------------------------------------------------------------------------------------------------------------------------------------------------------------------------------------------------------------------------------------------------------------------------------------------------------------------------------------------------------------------------------------------------------------------------------------------------------------------------------------------------------------------------------------------------------------------------------------------------------------------------------------------------------------------------------------------------------------------------------------------------------------------------------------------------------------------------------------------------------------------------------------------------------------------------------------------------------------------------------------------------------------------------------------------------------------------------------------------------------------------------|------------------------------------|---------------------------------------|----------------------|-------------|
|                  | -                                                                                                                                                                                                                                                                                                                                                                                                                                                                                                                                                                                                                                                                                                                                                                                                                                                                                                                                                                                                                                                                                                                                                                                                                                                                                                                                                                                                                                                                                                                                                                                                                                                                                                                                                                                                                                                                                                                                                                                                                                                                                                                              | —71 - 74 [2. <b>80-2.90"</b> ]———— | XLR 3 pole male<br>Machined contacts  | Standard             | AX3M        |
| 1                | Ø19 [0.744 <sup>T</sup> ]                                                                                                                                                                                                                                                                                                                                                                                                                                                                                                                                                                                                                                                                                                                                                                                                                                                                                                                                                                                                                                                                                                                                                                                                                                                                                                                                                                                                                                                                                                                                                                                                                                                                                                                                                                                                                                                                                                                                                                                                                                                                                                      |                                    | Nickel Finish                         | Gold Plated Contacts | AX3M-AU     |
|                  | 019/                                                                                                                                                                                                                                                                                                                                                                                                                                                                                                                                                                                                                                                                                                                                                                                                                                                                                                                                                                                                                                                                                                                                                                                                                                                                                                                                                                                                                                                                                                                                                                                                                                                                                                                                                                                                                                                                                                                                                                                                                                                                                                                           |                                    |                                       | Bulk Pack            | AX3M BULK   |
|                  |                                                                                                                                                                                                                                                                                                                                                                                                                                                                                                                                                                                                                                                                                                                                                                                                                                                                                                                                                                                                                                                                                                                                                                                                                                                                                                                                                                                                                                                                                                                                                                                                                                                                                                                                                                                                                                                                                                                                                                                                                                                                                                                                | —71 - 74 [2.80-2.90"]——►           | XLR 3 pole male<br>Machined contacts  | Standard             | AX3MB       |
| 6/10             | Ø19 [0.744 <sup>T</sup> ]                                                                                                                                                                                                                                                                                                                                                                                                                                                                                                                                                                                                                                                                                                                                                                                                                                                                                                                                                                                                                                                                                                                                                                                                                                                                                                                                                                                                                                                                                                                                                                                                                                                                                                                                                                                                                                                                                                                                                                                                                                                                                                      |                                    | Black Finish                          | Gold Plated Contacts | AX3MB-AU    |
| 8                | oreeligina /                                                                                                                                                                                                                                                                                                                                                                                                                                                                                                                                                                                                                                                                                                                                                                                                                                                                                                                                                                                                                                                                                                                                                                                                                                                                                                                                                                                                                                                                                                                                                                                                                                                                                                                                                                                                                                                                                                                                                                                                                                                                                                                   |                                    |                                       | Bulk Pack            | AX3MB BULK  |
|                  | L.88.1                                                                                                                                                                                                                                                                                                                                                                                                                                                                                                                                                                                                                                                                                                                                                                                                                                                                                                                                                                                                                                                                                                                                                                                                                                                                                                                                                                                                                                                                                                                                                                                                                                                                                                                                                                                                                                                                                                                                                                                                                                                                                                                         | -71 - 74 [2.80-2.90"]              | XLR 3 pole female<br>Stamped contacts | Standard             | AX3F        |
|                  | 71 - 74 [2.80-2.90"]                                                                                                                                                                                                                                                                                                                                                                                                                                                                                                                                                                                                                                                                                                                                                                                                                                                                                                                                                                                                                                                                                                                                                                                                                                                                                                                                                                                                                                                                                                                                                                                                                                                                                                                                                                                                                                                                                                                                                                                                                                                                                                           | Nickel Finish                      | Gold Plated Contacts                  | AX3F-AU              |             |
|                  |                                                                                                                                                                                                                                                                                                                                                                                                                                                                                                                                                                                                                                                                                                                                                                                                                                                                                                                                                                                                                                                                                                                                                                                                                                                                                                                                                                                                                                                                                                                                                                                                                                                                                                                                                                                                                                                                                                                                                                                                                                                                                                                                |                                    |                                       | Bulk Pack            | AX3F BULK   |
|                  |                                                                                                                                                                                                                                                                                                                                                                                                                                                                                                                                                                                                                                                                                                                                                                                                                                                                                                                                                                                                                                                                                                                                                                                                                                                                                                                                                                                                                                                                                                                                                                                                                                                                                                                                                                                                                                                                                                                                                                                                                                                                                                                                | -71 - 74 [2.80-2.90"]              | XLR 3 pole female<br>Stamped contacts | Standard             | AX3FB       |
| 5/02             | Ø15.7 [0.6187]                                                                                                                                                                                                                                                                                                                                                                                                                                                                                                                                                                                                                                                                                                                                                                                                                                                                                                                                                                                                                                                                                                                                                                                                                                                                                                                                                                                                                                                                                                                                                                                                                                                                                                                                                                                                                                                                                                                                                                                                                                                                                                                 |                                    | Black Finish                          | Gold Plated Contacts | AX3FB-AU    |
|                  |                                                                                                                                                                                                                                                                                                                                                                                                                                                                                                                                                                                                                                                                                                                                                                                                                                                                                                                                                                                                                                                                                                                                                                                                                                                                                                                                                                                                                                                                                                                                                                                                                                                                                                                                                                                                                                                                                                                                                                                                                                                                                                                                |                                    |                                       | Bulk Pack            | AX3FB BULK  |
|                  | -                                                                                                                                                                                                                                                                                                                                                                                                                                                                                                                                                                                                                                                                                                                                                                                                                                                                                                                                                                                                                                                                                                                                                                                                                                                                                                                                                                                                                                                                                                                                                                                                                                                                                                                                                                                                                                                                                                                                                                                                                                                                                                                              | 71 - 74 <b>[2.80-2.90"]</b>        | XLR 4 pole male<br>Machined contacts  | Standard             | AX4M        |
| 6                | 6019 [0.744"]                                                                                                                                                                                                                                                                                                                                                                                                                                                                                                                                                                                                                                                                                                                                                                                                                                                                                                                                                                                                                                                                                                                                                                                                                                                                                                                                                                                                                                                                                                                                                                                                                                                                                                                                                                                                                                                                                                                                                                                                                                                                                                                  | Nickel Finish                      | Gold Plated Contacts                  | AX4M-AU              |             |
|                  | lotto other particular |                                    |                                       | Bulk Pack            | AX4M BULK   |