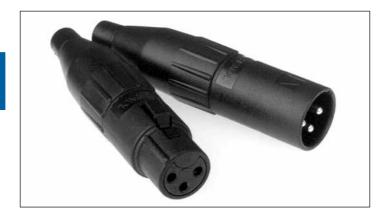

#### **METAL SHELL TYPE - SOLDER**

#### Features:

- · Unique Australian designed shell and housing.
- Ergonomic stylish sleeve design for improved grip.
- Oversized latch lever preserves your thumb.
- · Leading first mate last break pin 1 on socket connectors.
- Chuck style cable clamp to suit 3mm 8mm (0.118" 0.314") cable 0.D. with integrated split to allow inclusion after soldering.
- Overmolded cable support boot.
- New socket contact design for improved contact resistance.
- · Precision machined pin contacts as standard.
- · Compact solder buckets to reduce soldering time and wastage.
- · Zinc diecast shell housing with Satin nickel or Matt black finish.
- · Available in 3,4 and 5 contact arrangements.