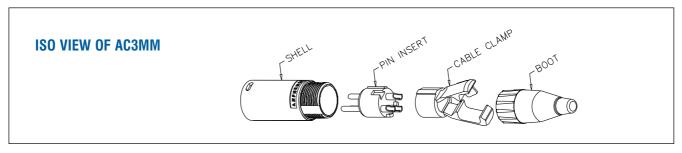

#### **METAL SHELL TYPE - SOLDER**

#### Features:

- · Unique Australian designed shell and housing.
- Ergonomic stylish sleeve design for improved grip.
- Oversized latch lever preserves your thumb.
- · Leading first mate last break pin 1 on socket connectors.
- Chuck style cable clamp to suit 3mm 8mm (0.118" 0.314") cable 0.D. with integrated split to allow inclusion after soldering.
- Overmolded cable support boot.
- New socket contact design for improved contact resistance.
- · Precision machined pin contacts as standard.
- · Compact solder buckets to reduce soldering time and wastage.
- · Zinc diecast shell housing with Satin nickel or Matt black finish.
- · Available in 3,4 and 5 contact arrangements.

#### Options:

- · Coloured I.D sleeves.
- · Clear I.D Sleeve for connector marking.
- · Satin nickel or Matt black shell finish.
- · Single or Bulk packaging.

Part Number Breakdown: page 6

Specifications: page 7