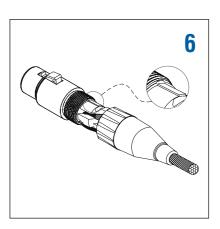

Assembly Instructions: PI538\*

| PRODUCT - FIGURE | DRAWING                                                                                                                                                                                                                                                                                                                                                                                                                                                                                                                                                                                                                                                                                                                                                                                                                                                                                                                                                                                                                                                                                                                                                                                                                                                                                                                                                                                                                                                                                                                                                                                                                                                                                                                                                                                                                                                                                                                                                                                                                                                                                                                        | Dimensions in mm (inches)          | DESCRIPTION                           | VARIATIONS           | PART NUMBER |
|------------------|--------------------------------------------------------------------------------------------------------------------------------------------------------------------------------------------------------------------------------------------------------------------------------------------------------------------------------------------------------------------------------------------------------------------------------------------------------------------------------------------------------------------------------------------------------------------------------------------------------------------------------------------------------------------------------------------------------------------------------------------------------------------------------------------------------------------------------------------------------------------------------------------------------------------------------------------------------------------------------------------------------------------------------------------------------------------------------------------------------------------------------------------------------------------------------------------------------------------------------------------------------------------------------------------------------------------------------------------------------------------------------------------------------------------------------------------------------------------------------------------------------------------------------------------------------------------------------------------------------------------------------------------------------------------------------------------------------------------------------------------------------------------------------------------------------------------------------------------------------------------------------------------------------------------------------------------------------------------------------------------------------------------------------------------------------------------------------------------------------------------------------|------------------------------------|---------------------------------------|----------------------|-------------|
|                  | -                                                                                                                                                                                                                                                                                                                                                                                                                                                                                                                                                                                                                                                                                                                                                                                                                                                                                                                                                                                                                                                                                                                                                                                                                                                                                                                                                                                                                                                                                                                                                                                                                                                                                                                                                                                                                                                                                                                                                                                                                                                                                                                              | —71 - 74 [2. <b>80-2.90"</b> ]———— | XLR 3 pole male<br>Machined contacts  | Standard             | AX3M        |
| 1                | Ø19 [0.744 <sup>T</sup> ]                                                                                                                                                                                                                                                                                                                                                                                                                                                                                                                                                                                                                                                                                                                                                                                                                                                                                                                                                                                                                                                                                                                                                                                                                                                                                                                                                                                                                                                                                                                                                                                                                                                                                                                                                                                                                                                                                                                                                                                                                                                                                                      |                                    | Nickel Finish                         | Gold Plated Contacts | AX3M-AU     |
|                  | 019/                                                                                                                                                                                                                                                                                                                                                                                                                                                                                                                                                                                                                                                                                                                                                                                                                                                                                                                                                                                                                                                                                                                                                                                                                                                                                                                                                                                                                                                                                                                                                                                                                                                                                                                                                                                                                                                                                                                                                                                                                                                                                                                           |                                    |                                       | Bulk Pack            | AX3M BULK   |
|                  |                                                                                                                                                                                                                                                                                                                                                                                                                                                                                                                                                                                                                                                                                                                                                                                                                                                                                                                                                                                                                                                                                                                                                                                                                                                                                                                                                                                                                                                                                                                                                                                                                                                                                                                                                                                                                                                                                                                                                                                                                                                                                                                                | —71 - 74 [2.80-2.90"]——►           | XLR 3 pole male<br>Machined contacts  | Standard             | AX3MB       |
| 6/10             | Ø19 [0.744 <sup>T</sup> ]                                                                                                                                                                                                                                                                                                                                                                                                                                                                                                                                                                                                                                                                                                                                                                                                                                                                                                                                                                                                                                                                                                                                                                                                                                                                                                                                                                                                                                                                                                                                                                                                                                                                                                                                                                                                                                                                                                                                                                                                                                                                                                      |                                    | Black Finish                          | Gold Plated Contacts | AX3MB-AU    |
| 8                | oreeligina /                                                                                                                                                                                                                                                                                                                                                                                                                                                                                                                                                                                                                                                                                                                                                                                                                                                                                                                                                                                                                                                                                                                                                                                                                                                                                                                                                                                                                                                                                                                                                                                                                                                                                                                                                                                                                                                                                                                                                                                                                                                                                                                   |                                    |                                       | Bulk Pack            | AX3MB BULK  |
|                  | L.88.1                                                                                                                                                                                                                                                                                                                                                                                                                                                                                                                                                                                                                                                                                                                                                                                                                                                                                                                                                                                                                                                                                                                                                                                                                                                                                                                                                                                                                                                                                                                                                                                                                                                                                                                                                                                                                                                                                                                                                                                                                                                                                                                         | -71 - 74 [2.80-2.90"]              | XLR 3 pole female<br>Stamped contacts | Standard             | AX3F        |
|                  | 71 - 74 [2.80-2.90"]                                                                                                                                                                                                                                                                                                                                                                                                                                                                                                                                                                                                                                                                                                                                                                                                                                                                                                                                                                                                                                                                                                                                                                                                                                                                                                                                                                                                                                                                                                                                                                                                                                                                                                                                                                                                                                                                                                                                                                                                                                                                                                           | Nickel Finish                      | Gold Plated Contacts                  | AX3F-AU              |             |
|                  |                                                                                                                                                                                                                                                                                                                                                                                                                                                                                                                                                                                                                                                                                                                                                                                                                                                                                                                                                                                                                                                                                                                                                                                                                                                                                                                                                                                                                                                                                                                                                                                                                                                                                                                                                                                                                                                                                                                                                                                                                                                                                                                                |                                    |                                       | Bulk Pack            | AX3F BULK   |
|                  |                                                                                                                                                                                                                                                                                                                                                                                                                                                                                                                                                                                                                                                                                                                                                                                                                                                                                                                                                                                                                                                                                                                                                                                                                                                                                                                                                                                                                                                                                                                                                                                                                                                                                                                                                                                                                                                                                                                                                                                                                                                                                                                                | -71 - 74 [2.80-2.90"]              | XLR 3 pole female<br>Stamped contacts | Standard             | AX3FB       |
| 5/02             | Ø15.7 [0.6187]                                                                                                                                                                                                                                                                                                                                                                                                                                                                                                                                                                                                                                                                                                                                                                                                                                                                                                                                                                                                                                                                                                                                                                                                                                                                                                                                                                                                                                                                                                                                                                                                                                                                                                                                                                                                                                                                                                                                                                                                                                                                                                                 |                                    | Black Finish                          | Gold Plated Contacts | AX3FB-AU    |
|                  |                                                                                                                                                                                                                                                                                                                                                                                                                                                                                                                                                                                                                                                                                                                                                                                                                                                                                                                                                                                                                                                                                                                                                                                                                                                                                                                                                                                                                                                                                                                                                                                                                                                                                                                                                                                                                                                                                                                                                                                                                                                                                                                                |                                    |                                       | Bulk Pack            | AX3FB BULK  |
|                  | -                                                                                                                                                                                                                                                                                                                                                                                                                                                                                                                                                                                                                                                                                                                                                                                                                                                                                                                                                                                                                                                                                                                                                                                                                                                                                                                                                                                                                                                                                                                                                                                                                                                                                                                                                                                                                                                                                                                                                                                                                                                                                                                              | 71 - 74 <b>[2.80-2.90"]</b>        | XLR 4 pole male<br>Machined contacts  | Standard             | AX4M        |
| 6                | 6019 [0.744"]                                                                                                                                                                                                                                                                                                                                                                                                                                                                                                                                                                                                                                                                                                                                                                                                                                                                                                                                                                                                                                                                                                                                                                                                                                                                                                                                                                                                                                                                                                                                                                                                                                                                                                                                                                                                                                                                                                                                                                                                                                                                                                                  | Nickel Finish                      | Gold Plated Contacts                  | AX4M-AU              |             |
|                  | lotto other particular |                                    |                                       | Bulk Pack            | AX4M BULK   |