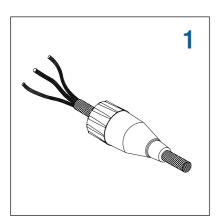

Assembly Instructions: PI538\*

| PRODUCT - FIGURE | DRAWING                                                                                                                                                                                                                                                                                                                                                                                                                                                                                                                                                                                                                                                                                                                                                                                                                                                                                                                                                                                                                                                                                                                                                                                                                                                                                                                                                                                                                                                                                                                                                                                                                                                                                                                                                                                                                                                                                                                                                                                                                                                                                                                        | Dimensions in mm (inches)          | DESCRIPTION                           | VARIATIONS           | PART NUMBER |
|------------------|--------------------------------------------------------------------------------------------------------------------------------------------------------------------------------------------------------------------------------------------------------------------------------------------------------------------------------------------------------------------------------------------------------------------------------------------------------------------------------------------------------------------------------------------------------------------------------------------------------------------------------------------------------------------------------------------------------------------------------------------------------------------------------------------------------------------------------------------------------------------------------------------------------------------------------------------------------------------------------------------------------------------------------------------------------------------------------------------------------------------------------------------------------------------------------------------------------------------------------------------------------------------------------------------------------------------------------------------------------------------------------------------------------------------------------------------------------------------------------------------------------------------------------------------------------------------------------------------------------------------------------------------------------------------------------------------------------------------------------------------------------------------------------------------------------------------------------------------------------------------------------------------------------------------------------------------------------------------------------------------------------------------------------------------------------------------------------------------------------------------------------|------------------------------------|---------------------------------------|----------------------|-------------|
|                  | -                                                                                                                                                                                                                                                                                                                                                                                                                                                                                                                                                                                                                                                                                                                                                                                                                                                                                                                                                                                                                                                                                                                                                                                                                                                                                                                                                                                                                                                                                                                                                                                                                                                                                                                                                                                                                                                                                                                                                                                                                                                                                                                              | —71 - 74 [2. <b>80-2.90"</b> ]———— | XLR 3 pole male<br>Machined contacts  | Standard             | AX3M        |
| 1                | Ø19 [0.744 <sup>T</sup> ]                                                                                                                                                                                                                                                                                                                                                                                                                                                                                                                                                                                                                                                                                                                                                                                                                                                                                                                                                                                                                                                                                                                                                                                                                                                                                                                                                                                                                                                                                                                                                                                                                                                                                                                                                                                                                                                                                                                                                                                                                                                                                                      |                                    | Nickel Finish                         | Gold Plated Contacts | AX3M-AU     |
|                  | 019/                                                                                                                                                                                                                                                                                                                                                                                                                                                                                                                                                                                                                                                                                                                                                                                                                                                                                                                                                                                                                                                                                                                                                                                                                                                                                                                                                                                                                                                                                                                                                                                                                                                                                                                                                                                                                                                                                                                                                                                                                                                                                                                           |                                    |                                       | Bulk Pack            | AX3M BULK   |
|                  |                                                                                                                                                                                                                                                                                                                                                                                                                                                                                                                                                                                                                                                                                                                                                                                                                                                                                                                                                                                                                                                                                                                                                                                                                                                                                                                                                                                                                                                                                                                                                                                                                                                                                                                                                                                                                                                                                                                                                                                                                                                                                                                                | —71 - 74 [2.80-2.90"]——►           | XLR 3 pole male<br>Machined contacts  | Standard             | AX3MB       |
| 6/10             | Ø19 [0.744 <sup>T</sup> ]                                                                                                                                                                                                                                                                                                                                                                                                                                                                                                                                                                                                                                                                                                                                                                                                                                                                                                                                                                                                                                                                                                                                                                                                                                                                                                                                                                                                                                                                                                                                                                                                                                                                                                                                                                                                                                                                                                                                                                                                                                                                                                      |                                    | Black Finish                          | Gold Plated Contacts | AX3MB-AU    |
| 8                | oreeligina /                                                                                                                                                                                                                                                                                                                                                                                                                                                                                                                                                                                                                                                                                                                                                                                                                                                                                                                                                                                                                                                                                                                                                                                                                                                                                                                                                                                                                                                                                                                                                                                                                                                                                                                                                                                                                                                                                                                                                                                                                                                                                                                   |                                    |                                       | Bulk Pack            | AX3MB BULK  |
|                  | L.88.1                                                                                                                                                                                                                                                                                                                                                                                                                                                                                                                                                                                                                                                                                                                                                                                                                                                                                                                                                                                                                                                                                                                                                                                                                                                                                                                                                                                                                                                                                                                                                                                                                                                                                                                                                                                                                                                                                                                                                                                                                                                                                                                         | -71 - 74 [2.80-2.90"]              | XLR 3 pole female<br>Stamped contacts | Standard             | AX3F        |
|                  | 71 - 74 [2.80-2.90"]                                                                                                                                                                                                                                                                                                                                                                                                                                                                                                                                                                                                                                                                                                                                                                                                                                                                                                                                                                                                                                                                                                                                                                                                                                                                                                                                                                                                                                                                                                                                                                                                                                                                                                                                                                                                                                                                                                                                                                                                                                                                                                           | Nickel Finish                      | Gold Plated Contacts                  | AX3F-AU              |             |
|                  |                                                                                                                                                                                                                                                                                                                                                                                                                                                                                                                                                                                                                                                                                                                                                                                                                                                                                                                                                                                                                                                                                                                                                                                                                                                                                                                                                                                                                                                                                                                                                                                                                                                                                                                                                                                                                                                                                                                                                                                                                                                                                                                                |                                    |                                       | Bulk Pack            | AX3F BULK   |
|                  |                                                                                                                                                                                                                                                                                                                                                                                                                                                                                                                                                                                                                                                                                                                                                                                                                                                                                                                                                                                                                                                                                                                                                                                                                                                                                                                                                                                                                                                                                                                                                                                                                                                                                                                                                                                                                                                                                                                                                                                                                                                                                                                                | -71 - 74 [2.80-2.90"]              | XLR 3 pole female<br>Stamped contacts | Standard             | AX3FB       |
| 5/02             | Ø15.7 [0.6187]                                                                                                                                                                                                                                                                                                                                                                                                                                                                                                                                                                                                                                                                                                                                                                                                                                                                                                                                                                                                                                                                                                                                                                                                                                                                                                                                                                                                                                                                                                                                                                                                                                                                                                                                                                                                                                                                                                                                                                                                                                                                                                                 |                                    | Black Finish                          | Gold Plated Contacts | AX3FB-AU    |
|                  |                                                                                                                                                                                                                                                                                                                                                                                                                                                                                                                                                                                                                                                                                                                                                                                                                                                                                                                                                                                                                                                                                                                                                                                                                                                                                                                                                                                                                                                                                                                                                                                                                                                                                                                                                                                                                                                                                                                                                                                                                                                                                                                                |                                    |                                       | Bulk Pack            | AX3FB BULK  |
|                  | -                                                                                                                                                                                                                                                                                                                                                                                                                                                                                                                                                                                                                                                                                                                                                                                                                                                                                                                                                                                                                                                                                                                                                                                                                                                                                                                                                                                                                                                                                                                                                                                                                                                                                                                                                                                                                                                                                                                                                                                                                                                                                                                              | 71 - 74 <b>[2.80-2.90"]</b>        | XLR 4 pole male<br>Machined contacts  | Standard             | AX4M        |
| 6                | 6019 [0.744"]                                                                                                                                                                                                                                                                                                                                                                                                                                                                                                                                                                                                                                                                                                                                                                                                                                                                                                                                                                                                                                                                                                                                                                                                                                                                                                                                                                                                                                                                                                                                                                                                                                                                                                                                                                                                                                                                                                                                                                                                                                                                                                                  | Nickel Finish                      | Gold Plated Contacts                  | AX4M-AU              |             |
|                  | lotto other particular |                                    |                                       | Bulk Pack            | AX4M BULK   |